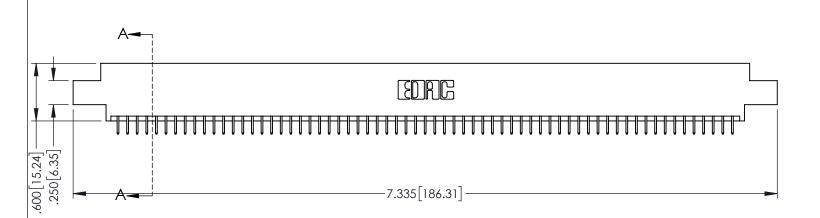

.107 [2.72] .082 [2.08] .157 [4] .232 [5.89] .125(3.18) to .210(5.33) .125(3.18) to .210(5.33) Outside Tails Outside Tails .045(1.14) to .060(1.52) .045(1.14) to .060(1.52) Between Tails Between Tails **Contact Code 555 Contact Code 556** 

**Contact Code 558** 

## **Contact Code 559**

Contact Code 560

INSULATOR MATERIAL: THERMOPLASTIC POLYESTER, UL 94V-0

DAP MATERIAL AVAILABLE UPON REQUEST

CONTACT MATERIAL; COPPER ALLOY

CONTACT PLATING: GOLD ON THE MATING AREA, TIN PLATING ON THE CONTACT TAILS, NICKEL UNDERPLATE