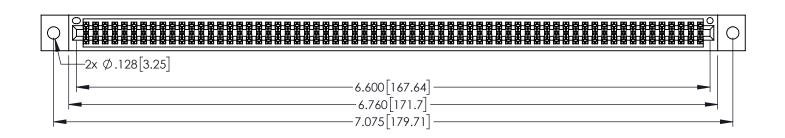

<u>Contact Dimensions:</u>
525-P.C. Tail .018 Sq.(0.46 Sq.) - Tail LG=.150(3.81)
.100 (2.54) Contact Spacing x .200 (5.08) Row Spacing

1

..330[8.38] CARD SLOT .160[4.06] POINT OF CONTACT **SECTION A-A** 

INSULATOR MATERIAL: THERMOPLASTIC PBT BLACK, UL 94V-0

CONTACT MATERIAL; COPPER TIN ALLOY CONTACT PLATING: GOLD ON THE MATING AREA, TIN PLATING ON THE CONTACT TAILS, NICKEL UNDERPLATE

345/395 SERIES CARD EDGE CONNECTOR PART NUMBER: 395-130-525-802