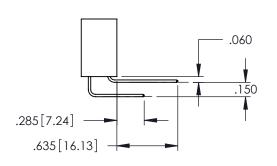

<u>Contact Dimensions:</u>
525-P.C. Tail .018 Sq.(0.46 Sq.) - Tail LG=.150(3.81)
.100 (2.54) Contact Spacing x .200 (5.08) Row Spacing

1

..330[8.38] CARD SLOT .160[4.06] POINT OF CONTACT **SECTION A-A** 

INSULATOR MATERIAL: THERMOPLASTIC PBT BLACK, UL 94V-0

CONTACT MATERIAL; COPPER TIN ALLOY CONTACT PLATING: GOLD ON THE MATING AREA, TIN PLATING ON THE CONTACT TAILS, NICKEL UNDERPLATE

345/395 SERIES CARD EDGE CONNECTOR PART NUMBER: 395-130-525-802