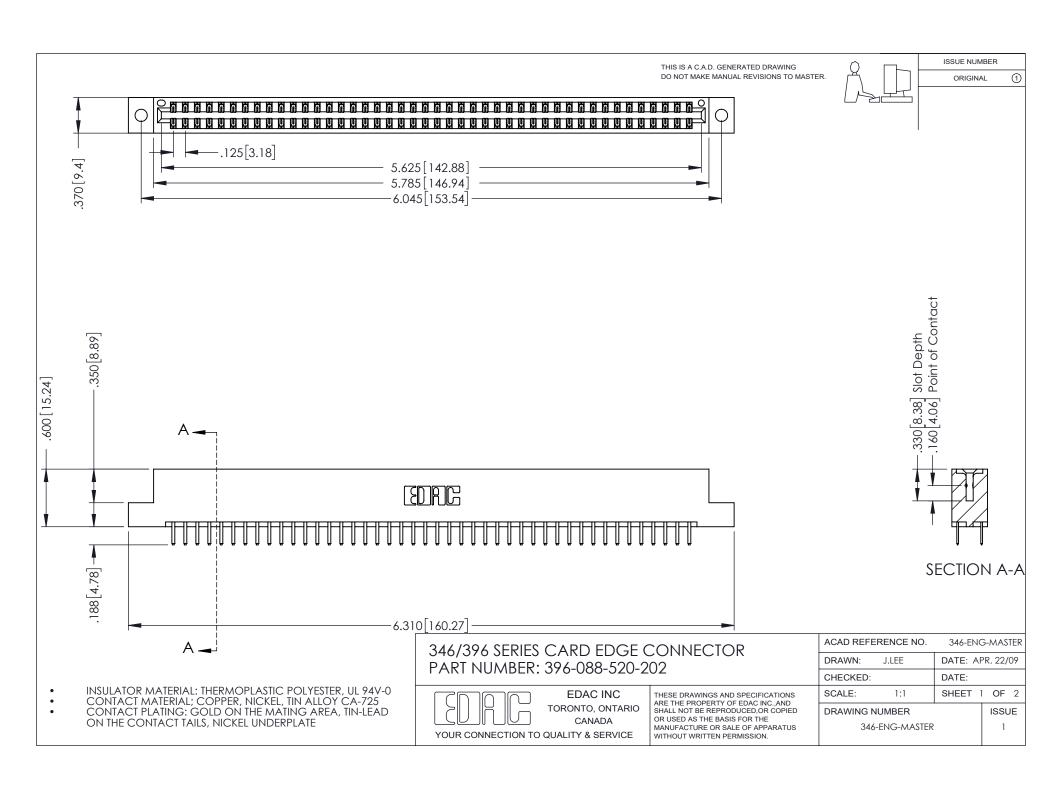

## **Contact Code 556**

INSULATOR MATERIAL: THERMOPLASTIC POLYESTER, UL 94V-0 CONTACT MATERIAL; COPPER, NICKEL, TIN ALLOY CA-725 CONTACT PLATING: GOLD ON THE MATING AREA, TIN-LEAD

ON THE CONTACT TAILS, NICKEL UNDERPLATE

## 346/396 SERIES CARD EDGE CONNECTOR CONTACT CODE 555,556,558,559,560 DIMENSIONS

YOUR CONNECTION TO QUALITY & SERVICE

**EDAC INC** TORONTO, ONTARIO CANADA

THESE DRAWINGS AND SPECIFICATIONS ARE THE PROPERTY OF EDAC INC.,AND SHALL NOT BE REPRODUCED, OR COPIED OR USED AS THE BASIS FOR THE MANUFACTURE OR SALE OF APPARATUS WITHOUT WRITTEN PERMISSION.