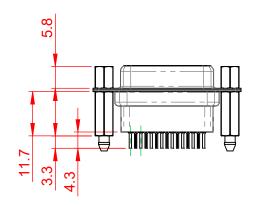

| 628 SERIES D-SUB CONNECTOR                                                     |                                                                                                                                                                                                                | SW REFERENCE NO.: 628 ASSEMBLY |                    |       |
|--------------------------------------------------------------------------------|----------------------------------------------------------------------------------------------------------------------------------------------------------------------------------------------------------------|--------------------------------|--------------------|-------|
|                                                                                |                                                                                                                                                                                                                | DRAWN: C.B                     | DATE: AUG. 01/2018 |       |
|                                                                                |                                                                                                                                                                                                                | CHECKED:                       | DATE:              |       |
| EDAG INC<br>TORONTO, ONTARIO<br>CANADA<br>YOUR CONNECTION TO QUALITY & SERVICE | THESE DRAWINGS AND SPECIFICATIONS<br>ARE THE PROPERTY OF EDAC INC.,AND<br>SHALL NOT BE REPRODUCED,OR COPIED<br>OR USED AS THE BASIS FOR THE<br>MANUFACTURE OR SALE OF APPARATUS<br>WITHOUT WRITTEN PERMISSION. | SCALE: 1:1                     | SHEET 1 OF         | 1     |
|                                                                                |                                                                                                                                                                                                                | DRAWING NUMBER: 628-015-0      | 641-077            | ISSUE |
|                                                                                |                                                                                                                                                                                                                | PART NUMBER: 628-015-0         | 641-077            | 1     |