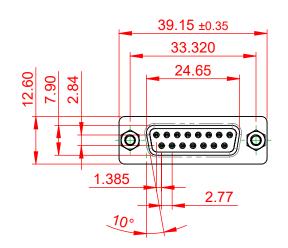

| 628 SERIES D-SUB CONNECTOR                                                     |                                                                                                                                                                                                                | SW REFERENCE NO.: 628 ASSEMBLY |                    |       |
|--------------------------------------------------------------------------------|----------------------------------------------------------------------------------------------------------------------------------------------------------------------------------------------------------------|--------------------------------|--------------------|-------|
|                                                                                |                                                                                                                                                                                                                | DRAWN: C.B                     | DATE: AUG. 01/2018 |       |
|                                                                                |                                                                                                                                                                                                                | CHECKED:                       | DATE:              |       |
| EDAG INC<br>TORONTO, ONTARIO<br>CANADA<br>YOUR CONNECTION TO QUALITY & SERVICE | THESE DRAWINGS AND SPECIFICATIONS<br>ARE THE PROPERTY OF EDAC INC.,AND<br>SHALL NOT BE REPRODUCED,OR COPIED<br>OR USED AS THE BASIS FOR THE<br>MANUFACTURE OR SALE OF APPARATUS<br>WITHOUT WRITTEN PERMISSION. | SCALE: 1:1                     | SHEET 1 OF         | 1     |
|                                                                                |                                                                                                                                                                                                                | DRAWING NUMBER: 628-015-0      | 641-077            | ISSUE |
|                                                                                |                                                                                                                                                                                                                | PART NUMBER: 628-015-0         | 641-077            | 1     |