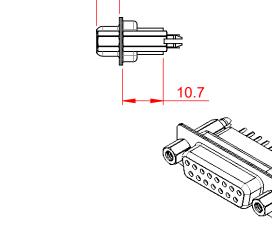

| 628 SERIES D-SUB CONNECTOR                                                     |                                                                                                                                                                                                                | SW REFERENCE NO.: 628 ASSEMBLY |                    |       |
|--------------------------------------------------------------------------------|----------------------------------------------------------------------------------------------------------------------------------------------------------------------------------------------------------------|--------------------------------|--------------------|-------|
|                                                                                |                                                                                                                                                                                                                | DRAWN: C.B                     | DATE: AUG. 01/2018 |       |
|                                                                                |                                                                                                                                                                                                                | CHECKED:                       | DATE:              |       |
| EDAG INC<br>TORONTO, ONTARIO<br>CANADA<br>YOUR CONNECTION TO QUALITY & SERVICE | THESE DRAWINGS AND SPECIFICATIONS<br>ARE THE PROPERTY OF EDAC INC.,AND<br>SHALL NOT BE REPRODUCED,OR COPIED<br>OR USED AS THE BASIS FOR THE<br>MANUFACTURE OR SALE OF APPARATUS<br>WITHOUT WRITTEN PERMISSION. | SCALE: 1:1                     | SHEET 1 OF         | 1     |
|                                                                                |                                                                                                                                                                                                                | DRAWING NUMBER: 628-015-0      | 641-077            | ISSUE |
|                                                                                |                                                                                                                                                                                                                | PART NUMBER: 628-015-0         | 641-077            | 1     |