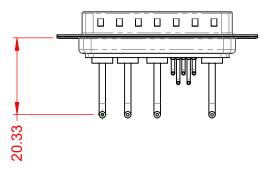

| ISS      | SUE NUMBER |
|----------|------------|
| ORIGINAL |            |

(1)





NOTES:

MATERIAL: HOUSING: SHELL: CONTACT:

THERMOPLASTIC POLYESTER, UL94V-0 STEEL, NICKEL PLATED COPPER ALLOY, GOLD FLASH PLATED



POWER/CO-AX CONTACT RATING: (IF PRESENT) SIGNAL CONTACT CURRENT RATING: 5A PER CONTACT SIGNAL CONTACT RESISTANCE:  $10m\Omega$  MAX.

.XX ±0.13 .XXX ±0.05

INSULATOR RESISTANCE: DIELECTRIC WITHSTANDING VOLTAGE:

**OPERATING TEMPERATURE:** 

10A (CURRENT)

-55°C ~ 125°C

5000MΩ min.

1000V AC rms



|                                      |                                                                 |                                                                      | SW REFERENCE NO.: 629 COMBO ASSEMBLY |                  |       |
|--------------------------------------|-----------------------------------------------------------------|----------------------------------------------------------------------|--------------------------------------|------------------|-------|
|