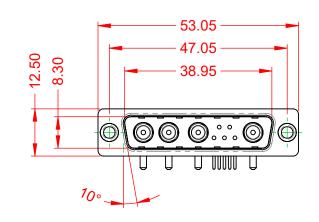

**OPERATING TEMPERATURE:** 

10A (CURRENT)

-55°C ~ 125°C

5000MΩ min.

1000V AC rms

|                                      |                                                                 |                                                                      | SW REFERENCE NO.: 629 COMBO ASSEMBLY |                  |       |
|--------------------------------------|-----------------------------------------------------------------|----------------------------------------------------------------------|--------------------------------------|------------------|-------|
|                                      | COMBINATION                                                     | COMBINATION D-SUB                                                    |                                      | DATE: JAN. 01/20 | 19    |
|                                      |                                                                 |                                                                      | CHECKED:                             | DATE:            |       |
|                                      | EDAC INC                                                        | THESE DRAWINGS AND SPECIFICATIONS<br>ARE THE PROPERTY OF EDAC INCAND | SCALE: (IN C.A.D. 1:1)               | SHEET 1 OF       | 2     |
|                                      | TORONTO, ONTARIO<br>CANADA                                      | SHALL NOT BE REPRODUCED, OR COPIED<br>OR USED AS THE BASIS FOR THE   | DRAWING NUMBER: 629-9W4-250-1N1      |                  | ISSUE |
| YOUR CONNECTION TO QUALITY & SERVICE | MANUFACTURE OR SALE OF APPARATUS<br>WITHOUT WRITTEN PERMISSION. | PART NUMBER: 629-9W4-                                                | 250-1N1                              | 1                |       |