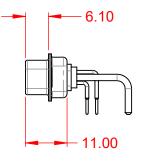

| ISS      | SUE NUMBER |
|----------|------------|
| ORIGINAL |            |

(1)





NOTES:

MATERIAL: HOUSING: SHELL: CONTACT:

THERMOPLASTIC POLYESTER, UL94V-0 STEEL, NICKEL PLATED COPPER ALLOY, GOLD FLASH PLATED



POWER/CO-AX CONTACT RATING: (IF PRESENT) SIGNAL CONTACT CURRENT RATING: 5A PER CONTACT SIGNAL CONTACT RESISTANCE:  $10m\Omega$  MAX.

.XX ±0.13 .XXX ±0.05

INSULATOR RESISTANCE: DIELECTRIC WITHSTANDING VOLTAGE:

**OPERATING TEMPERATURE:** 

10A (CURRENT)

-55°C ~ 125°C

5000MΩ min.

1000V AC rms



|                                      |                                                                 |                                                                      | SW REFERENCE NO.: 629 COMBO ASSEMBLY |                  |       |
|--------------------------------------|-----------------------------------------------------------------|---------------