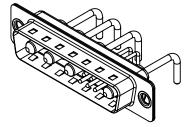

**OPERATING TEMPERATURE:** 

10A (CURRENT)

-55°C ~ 125°C

5000MΩ min.

1000V AC rms

|                                      |                                                                 |                                                                      | SW REFERENCE NO.: 629 COMBO ASSEMBLY |                  |       |
|--------------------------------------|-----------------------------------------------------------------|----------------------------------------------------------------------|--------------------------------------|------------------|-------|
|                                      | COMBINATION                                                     | COMBINATION D-SUB                                                    |                                      | DATE: JAN. 01/20 | 19    |
|                                      |                                                                 |                                                                      | CHECKED:                             | DATE:            |       |
|                                      | EDAC INC                                                        | THESE DRAWINGS AND SPECIFICATIONS<br>ARE THE PROPERTY OF EDAC INCAND | SCALE: (IN C.A.D. 1:1)               | SHEET 1 OF       | 2     |
|                                      | TORONTO, ONTARIO<br>CANADA                                      | SHALL NOT BE REPRODUCED, OR COPIED<br>OR USED AS THE BASIS FOR THE   | DRAWING NUMBER: 629-9W4-250-1N1      |                  | ISSUE |
| YOUR CONNECTION TO QUALITY & SERVICE | MANUFACTURE OR SALE OF APPARATUS<br>WITHOUT WRITTEN PERMISSION. | PART NUMBER: 629-9W4-                                                | 250-1N1                              | 1                |       |