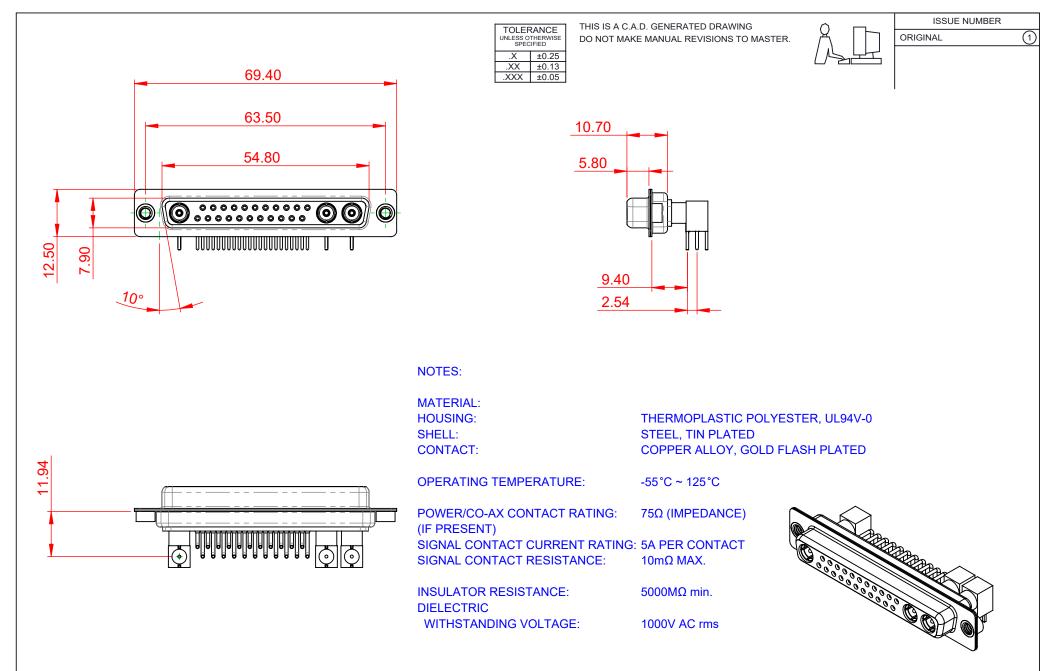

|                                      | COMBINATION D-SUB                                                                                                                                                                                              |                                 | SW REFERENCE NO.: 630 COMBO ASSEMBLY |       |  |
|--------------------------------------|----------------------------------------------------------------------------------------------------------------------------------------------------------------------------------------------------------------|---------------------------------|--------------------------------------|-------|--|
| COMBINATION                          |                                                                                                                                                                                                                |                                 | DATE: JAN. 01/20                     | 19    |  |
|                                      |                                                                                                                                                                                                                | CHECKED:                        | DATE:                                |       |  |
| EDAC INC                             | THESE DRAWINGS AND SPECIFICATIONS<br>ARE THE PROPERTY OF EDAC INC.,AND<br>SHALL NOT BE REPRODUCED,OR COPIED<br>OR USED AS THE BASIS FOR THE<br>MANUFACTURE OR SALE OF APPARATUS<br>WITHOUT WRITTEN PERMISSION. | SCALE: (IN C.A.D. 1:1)          | SHEET 1 OF                           | 2     |  |
| TORONTO, ONTARIO<br>CANADA           |                                                                                                                                                                                                                | DRAWING NUMBER: 630-25W3240-7TA |                                      | ISSUE |  |
| YOUR CONNECTION TO QUALITY & SERVICE |                                                                                                                                                                                                                | PART NUMBER: 630-25W            | 3240-7TA                             | 1     |  |