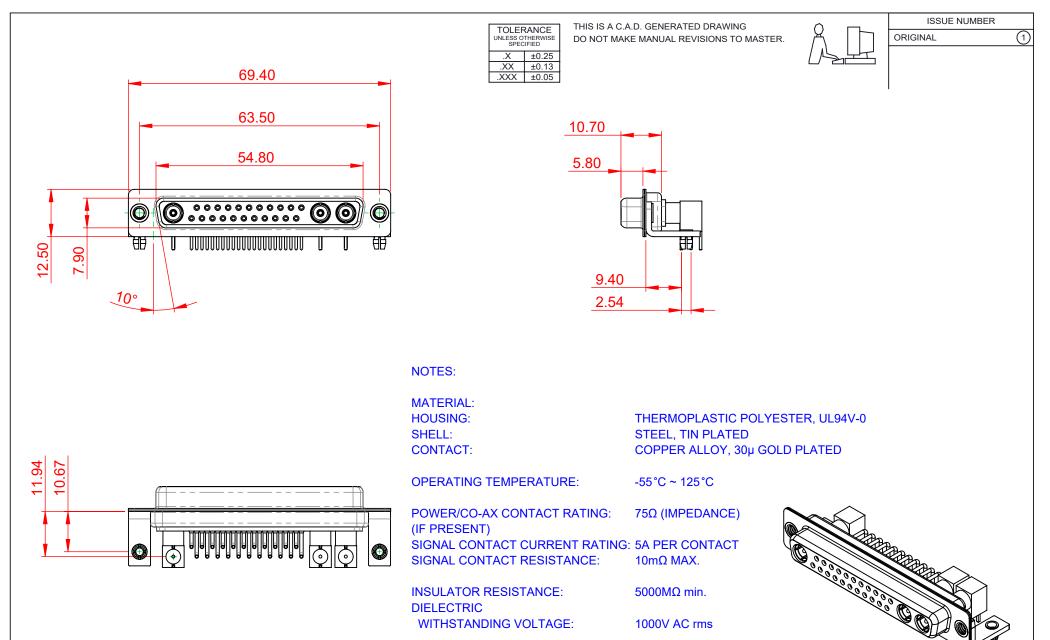

| COMBINATION D-SUB                                                              |                                                                                                                                                                                                                | SW REFERENCE NO.: 630 COMBO ASSEMBLY |                    |       |
|--------------------------------------------------------------------------------|----------------------------------------------------------------------------------------------------------------------------------------------------------------------------------------------------------------|--------------------------------------|--------------------|-------|
|                                                                                |                                                                                                                                                                                                                | DRAWN: C.B                           | DATE: JAN. 01/2019 |       |
|                                                                                |                                                                                                                                                                                                                | CHECKED:                             | DATE:              |       |
| EDAC INC<br>TORONTO, ONTARIO<br>CANADA<br>YOUR CONNECTION TO QUALITY & SERVICE | THESE DRAWINGS AND SPECIFICATIONS<br>ARE THE PROPERTY OF EDAC INC.,AND<br>SHALL NOT BE REPRODUCED,OR COPIED<br>OR USED AS THE BASIS FOR THE<br>MANUFACTURE OR SALE OF APPARATUS<br>WITHOUT WRITTEN PERMISSION. | SCALE: (IN C.A.D. 1:1)               | SHEET 1 OF         | 2     |
|                                                                                |                                                                                                                                                                                                                | DRAWING NUMBER: 630-25W3640-7TB      |                    | ISSUE |
|                                                                                |                                                                                                                                                                                                                | PART NUMBER: 630-25W                 | 3640-7TB           | 1     |