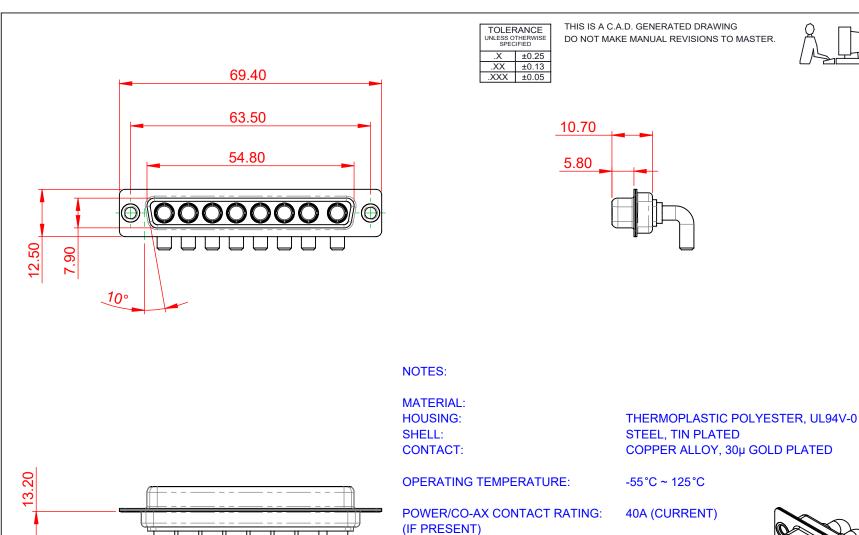

SIGNAL CONTACT RESISTANCE:

**INSULATOR RESISTANCE:** 

WITHSTANDING VOLTAGE:

DIELECTRIC

|     |                                                                                |                                                                                                                                                                                                                | SW REFERENCE NO.: 630 COMBO ASSEMBLY |                  |       |
|-----|--------------------------------------------------------------------------------|----------------------------------------------------------------------------------------------------------------------------------------------------------------------------------------------------------------|--------------------------------------|------------------|-------|
|     |                                                                                |                                                                                                                                                                                                                | DRAWN: C.B                           | DATE: JAN. 01/20 | 19    |
|     |                                                                                |                                                                                                                                                                                                                | CHECKED:                             | DATE:            |       |
|     | EDAG INC<br>TORONTO, ONTARIO<br>CANADA<br>YOUR CONNECTION TO QUALITY & SERVICE | THESE DRAWINGS AND SPECIFICATIONS<br>ARE THE PROPERTY OF EDAC INC.,AND<br>SHALL NOT BE REPRODUCED,OR COPIED<br>OR USED AS THE BASIS FOR THE<br>MANUFACTURE OR SALE OF APPARATUS<br>WITHOUT WRITTEN PERMISSION. | SCALE: (IN C.A.D. 1:1)               | SHEET 1 OF       | 2     |
| You |                                                                                |                                                                                                                                                                                                                | DRAWING NUMBER: 630-8W8-             | -640-4T1         | ISSUE |
|     |                                                                                |                                                                                                                                                                                                                | PART NUMBER: 630-8W8-                | -640-4T1         | 1     |