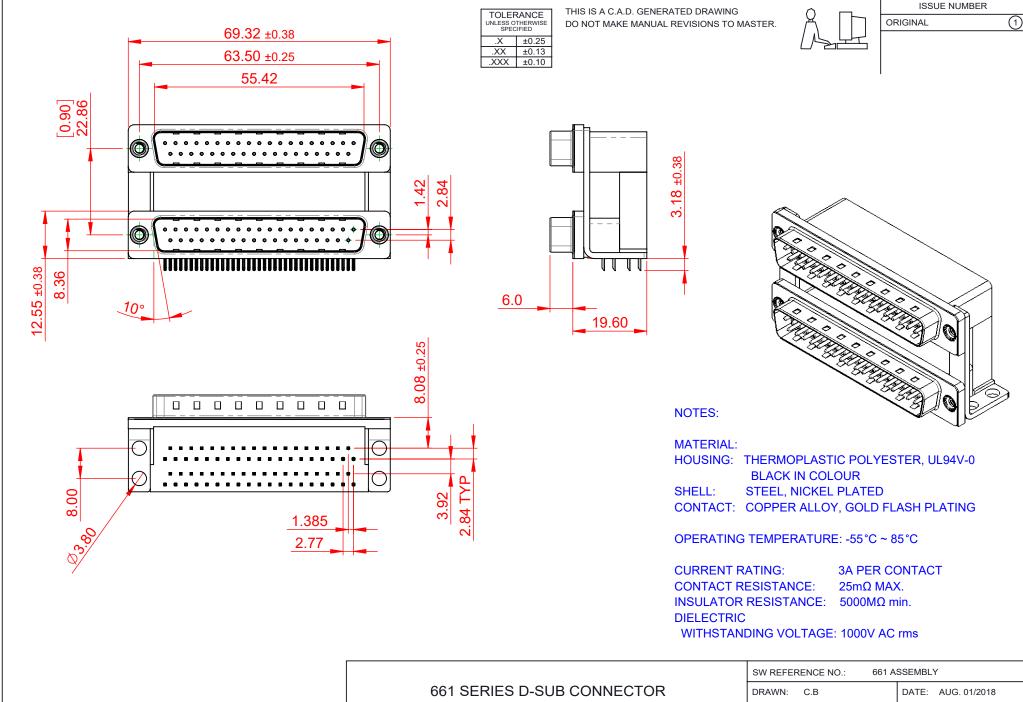

THIS SERIES FULLY CONFORMS TO THE EUROPEAN UNION DIRECTIVES 2011/65/EU FOR RoHS COMPLIANCY.

EDAC INC TORONTO, ONTARIO CANADA

THESE DRAWINGS AND SPECIFICATIONS ARE THE PROPERTY OF EDAC INC..AND SHALL NOT BE REPRODUCED, OR COPIED OR USED AS THE BASIS FOR THE MANUFACTURE OR SALE OF APPARATUS WITHOUT WRITTEN PERMISSION.

| SW REFERENCE NO.: 661 ASSEMBLY |                    |
|--------------------------------|--------------------|
| DRAWN: C.B                     | DATE: AUG. 01/2018 |
| CHECKED:                       | DATE:              |
| SCALE: 1:1                     | SHEET 1 OF 1       |
| DRAWING NUMBER: 661-037-       | 264-008            |

DRAWING NUMBER: 001-037-204-008 PART NUMBER: 661-037-264-008