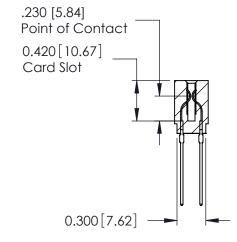

THIS IS A C.A.D. GENERATED DRAWING DO NOT MAKE MANUAL REVISIONS TO MASTER.

ISSUE NUMBER

ORIGINAL

Contact Information
541-Wire Wrap, Regular Point - Tail LG.=.750(19.05)
.100" (2.54mm) Contact Spacing x .200" (5.08mm) Row Spacing

725 Series Ultra-Mate Card Edge Connector - Press Fit

Part Number: 725-092-541-201

YOUR CONNECTION TO QUALITY & SERVICE

**EDAC INC** TORONTO, ONTARIO CANADA

THESE DRAWINGS AND SPECIFICATIONS ARE THE PROPERTY OF EDAC INC., AND SHALL NOT BE REPRODUCED, OR COPIED OR USED AS THE BASIS FOR THE MANUFACTURE OR SALE OF APPARATUS WITHOUT WRITTEN PERMISSION.