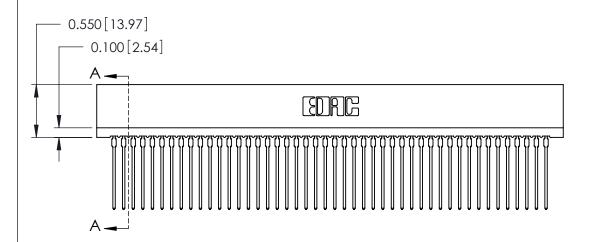

THIS IS A C.A.D. GENERATED DRAWING DO NOT MAKE MANUAL REVISIONS TO MASTER.

ISSUE NUMBER

ORIGINAL

Contact Information
541-Wire Wrap, Regular Point - Tail LG.=.750(19.05)
.100" (2.54mm) Contact Spacing x .200" (5.08mm) Row Spacing

725 Series Ultra-Mate Card Edge Connector - Press Fit

Part Number: 725-092-541-201

YOUR CONNECTION TO QUALITY & SERVICE

**EDAC INC** TORONTO, ONTARIO CANADA

THESE DRAWINGS AND SPECIFICATIONS ARE THE PROPERTY OF EDAC INC., AND SHALL NOT BE REPRODUCED, OR COPIED OR USED AS THE BASIS FOR THE MANUFACTURE OR SALE OF APPARATUS WITHOUT WRITTEN PERMISSION.