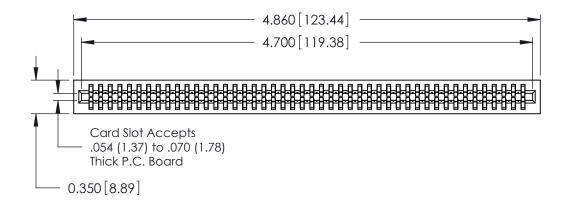

THIS IS A C.A.D. GENERATED DRAWING DO NOT MAKE MANUAL REVISIONS TO MASTER.

ISSUE NUMBER

ORIGINAL

Contact Information
541-Wire Wrap, Regular Point - Tail LG.=.750(19.05)
.100" (2.54mm) Contact Spacing x .200" (5.08mm) Row Spacing

725 Series Ultra-Mate Card Edge Connector - Press Fit

Part Number: 725-092-541-201

YOUR CONNECTION TO QUALITY & SERVICE

**EDAC INC** TORONTO, ONTARIO CANADA

THESE DRAWINGS AND SPECIFICATIONS ARE THE PROPERTY OF EDAC INC., AND SHALL NOT BE REPRODUCED, OR COPIED OR USED AS THE BASIS FOR THE MANUFACTURE OR SALE OF APPARATUS WITHOUT WRITTEN PERMISSION.