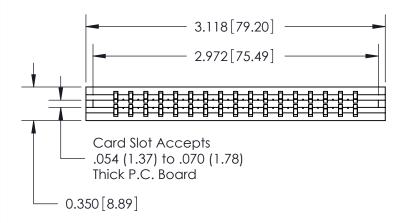

ISSUE NUMBER

ORIGINAL

Contact Information
520-P.C. Tail, Regular Point - Tail LG.=.190(4.83)
.156" (3.96mm) Contact Spacing x .200" (5.08mm) Row Spacing

ACAD REFERENCE NO.

J.LEE

DRAWN:

**SECTION A-A** 

737-ENG MASTER