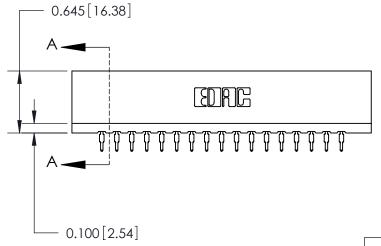

ISSUE NUMBER

ORIGINAL

Contact Information
520-P.C. Tail, Regular Point - Tail LG.=.190(4.83)
.156" (3.96mm) Contact Spacing x .200" (5.08mm) Row Spacing

ACAD REFERENCE NO.

J.LEE

DRAWN:

**SECTION A-A** 

737-ENG MASTER