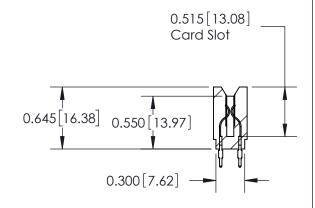

ISSUE NUMBER

ORIGINAL

Contact Information
520-P.C. Tail, Regular Point - Tail LG.=.190(4.83)
.156" (3.96mm) Contact Spacing x .200" (5.08mm) Row Spacing

ACAD REFERENCE NO.

J.LEE

DRAWN:

**SECTION A-A** 

737-ENG MASTER