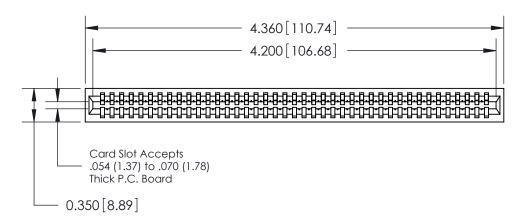

THIS IS A C.A.D. GENERATED DRAWING DO NOT MAKE MANUAL REVISIONS TO MASTER.

ISSUE NUMBER

ORIGINAL

Contact Information
545-Wire Wrap, High Point - Tail LG.=.560(14.22)
.100" (2.54mm) Contact Spacing x .200" (5.08mm) Row Spacing

DATE: MAY 04/09

SHEET 1 OF 2

**ISSUE** 

DATE:

745 Series Ultra-Mate Card Edge Connector - Press Fit

Part Number: 745-041-545-101

EDAC INC
TORONTO, ONTARIO
CANADA
YOUR CONNECTION TO QUALITY & SERVICE

TORONTO ON TORONTO ON THE MANUFACTURE OR SALE OF APPARATUS WITHOUT WRITTEN PERMISSION.