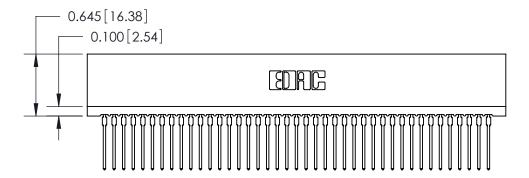

THIS IS A C.A.D. GENERATED DRAWING DO NOT MAKE MANUAL REVISIONS TO MASTER.

ISSUE NUMBER

ORIGINAL

Contact Information
545-Wire Wrap, High Point - Tail LG.=.560(14.22)
.100" (2.54mm) Contact Spacing x .200" (5.08mm) Row Spacing

DATE: MAY 04/09

SHEET 1 OF 2

**ISSUE** 

DATE:

745 Series Ultra-Mate Card Edge Connector - Press Fit

Part Number: 745-041-545-101

EDAC INC
TORONTO, ONTARIO
CANADA
YOUR CONNECTION TO QUALITY & SERVICE

TORONTO ON TORONTO ON THE MANUFACTURE OR SALE OF APPARATUS WITHOUT WRITTEN PERMISSION.