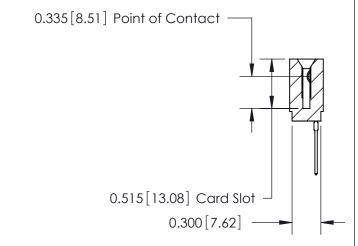

THIS IS A C.A.D. GENERATED DRAWING DO NOT MAKE MANUAL REVISIONS TO MASTER.

ISSUE NUMBER

ORIGINAL

Contact Information
545-Wire Wrap, High Point - Tail LG.=.560(14.22)
.100" (2.54mm) Contact Spacing x .200" (5.08mm) Row Spacing

DATE: MAY 04/09

SHEET 1 OF 2

**ISSUE** 

DATE:

745 Series Ultra-Mate Card Edge Connector - Press Fit

Part Number: 745-041-545-101

EDAC INC
TORONTO, ONTARIO
CANADA
YOUR CONNECTION TO QUALITY & SERVICE

TORONTO ON TORONTO ON THE MANUFACTURE OR SALE OF APPARATUS WITHOUT WRITTEN PERMISSION.