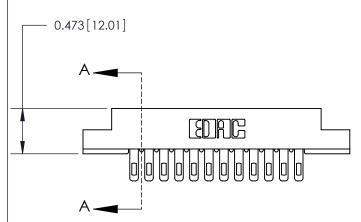

**See Accompanying Page for:** 

**Contact Bend Details** 

807/857 Series High Temp Card Edge Connector Part Number: 807-024-500-204

| acad references CTI ON AMASTER |                  |        |
|--------------------------------|------------------|--------|
| DRAWN: J.LEE                   | DATE: AUG. 11/09 |        |
| CHECKED:                       | DATE:            |        |
| SCALE: NTS                     | SHEET            | 1 OF 2 |
| DRAWING NUMBER                 |                  | ISSUE  |
| 807 Assembly                   |                  | 1      |