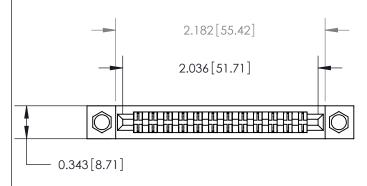

**Mounting Option** 

.156 (3.96) Dia. Mounting Holes

## **Contact Detail**

Wire Hole .087x.013(2.21x0.33) - Tail LG .282(7.16)

.156 [3.96] Contact Spacing x .200 [5.08] Row Spacing

.095 [2.41] Point of Contact (Measured from bottom of Card Slot)

Card Slot Accepts .054 [1.37] to .070 [1.78] Thick P.C. Board