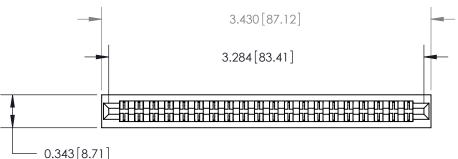

**Mounting Option** No Mounting Lugs **Contact Detail** 

PC Tail .046x.013(1.17x0.33) - Tail LG=.213(5.41) .156 [3.96] Contact Spacing x .200 [5.08] Row Spacing

SECTION A-A .095 [2.41] Point of Contact (Measured from bottom of Card Slot) Card Slot Accepts .054 [1.37] to .070 [1.78] Thick P.C. Board