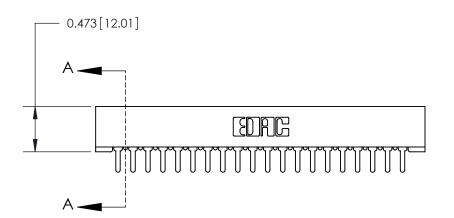

**Mounting Option** No Mounting Lugs **Contact Detail** 

PC Tail .046x.013(1.17x0.33) - Tail LG=.213(5.41) .156 [3.96] Contact Spacing x .200 [5.08] Row Spacing

SECTION A-A .095 [2.41] Point of Contact (Measured from bottom of Card Slot) Card Slot Accepts .054 [1.37] to .070 [1.78] Thick P.C. Board

**See Accompanying Page for:** 

**Contact Bend Details** 

807/857 Series High Temp Card Edge Connector Part Number: 807-040-520-201

|                 | TORONTO, ONTARIO     |
|-----------------|----------------------|
|                 | CANADA               |
| YOUR CONNECTION | TO QUALITY & SERVICE |