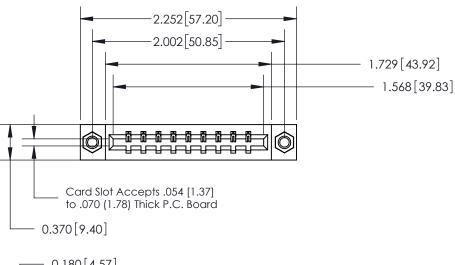

## **See Accompanying Page for:**

- **Bend Detail**
- **Mounting Options**

THIS IS A C.A.D. GENERATED DRAWING DO NOT MAKE MANUAL REVISIONS TO MASTER.

ORIGINAL

|                               | SECTION A-A<br>0.388[9.86] |
|-------------------------------|----------------------------|
| .160 [4.06] Point of Contact— | Card Slot                  |
|                               |                            |
|                               |                            |

833 Series High Temp Card Edge Connector Part Number: 833-009-524-607

**EDAC INC** TORONTO, ONTARIO CANADA

THESE DRAWINGS AND SPECIFICATIONS ARE THE PROPERTY OF EDAC INC.,AND SHALL NOT BE REPRODUCED, OR COPIED OR USED AS THE BASIS FOR THE MANUFACTURE OR SALE OF APPARATUS WITHOUT WRITTEN PERMISSION.