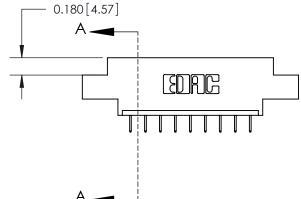

## **See Accompanying Page for:**

- **Bend Detail**
- **Mounting Options**

THIS IS A C.A.D. GENERATED DRAWING DO NOT MAKE MANUAL REVISIONS TO MASTER.

ORIGINAL

|                               | SECTION A-A<br>0.388[9.86] |
|-------------------------------|----------------------------|
| .160 [4.06] Point of Contact— | Card Slot                  |
|                               |                            |
|                               |                            |

833 Series High Temp Card Edge Connector Part Number: 833-009-524-607

**EDAC INC** TORONTO, ONTARIO CANADA

THESE DRAWINGS AND SPECIFICATIONS ARE THE PROPERTY OF EDAC INC.,AND SHALL NOT BE REPRODUCED, OR COPIED OR USED AS THE BASIS FOR THE MANUFACTURE OR SALE OF APPARATUS WITHOUT WRITTEN PERMISSION.