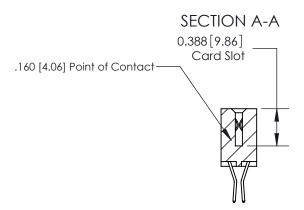

## **Contact Detail**

560-Extender Board Bend (Code 523 Contacts)

.156 [3.96] Contact Spacing x .200 [5.08] Row Spacing

**See Accompanying Page for:** 

- **Bend Detail**
- **Mounting Options**

THIS IS A C.A.D. GENERATED DRAWING DO NOT MAKE MANUAL REVISIONS TO MASTER.

ISSUE NUMBER ORIGINAL

833 Series High Temp Card Edge Connector Part Number: 833-016-560-207

**EDAC INC** TORONTO, ONTARIO CANADA

THESE DRAWINGS AND SPECIFICATIONS ARE THE PROPERTY OF EDAC INC.,AND SHALL NOT BE REPRODUCED, OR COPIED OR USED AS THE BASIS FOR THE MANUFACTURE OR SALE OF APPARATUS WITHOUT WRITTEN PERMISSION.