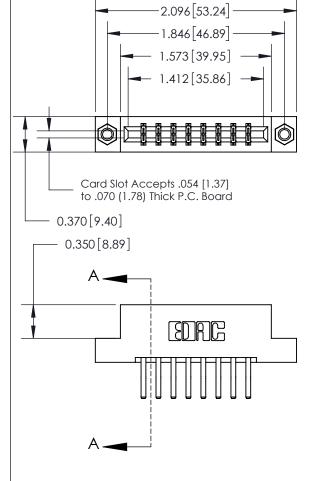

## **Contact Detail**

560-Extender Board Bend (Code 523 Contacts)

.156 [3.96] Contact Spacing x .200 [5.08] Row Spacing

**See Accompanying Page for:** 

- **Bend Detail**
- **Mounting Options**

THIS IS A C.A.D. GENERATED DRAWING DO NOT MAKE MANUAL REVISIONS TO MASTER.

ISSUE NUMBER ORIGINAL

833 Series High Temp Card Edge Connector Part Number: 833-016-560-207

**EDAC INC** TORONTO, ONTARIO CANADA

THESE DRAWINGS AND SPECIFICATIONS ARE THE PROPERTY OF EDAC INC.,AND SHALL NOT BE REPRODUCED, OR COPIED OR USED AS THE BASIS FOR THE MANUFACTURE OR SALE OF APPARATUS WITHOUT WRITTEN PERMISSION.