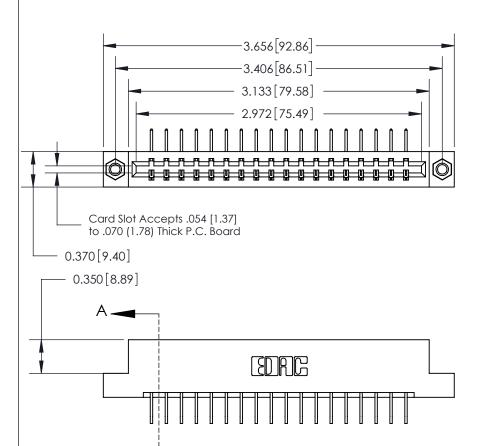

## **Contact Detail**

558-90 Degree Bend (Code 541 Contacts)

**See Accompanying Page for:** 

.156 [3.96] Contact Spacing x .200 [5.08] Row Spacing

THIS IS A C.A.D. GENERATED DRAWING DO NOT MAKE MANUAL REVISIONS TO MASTER.

## 833 Series High Temp Card Edge Connector Part Number: 833-018-558-107

**Bend Detail Mounting Options** 

YOUR CONNECTION TO QUALITY & SERVICE

**EDAC INC** TORONTO, ONTARIO CANADA

THESE DRAWINGS AND SPECIFICATIONS ARE THE PROPERTY OF EDAC INC.,AND SHALL NOT BE REPRODUCED, OR COPIED OR USED AS THE BASIS FOR THE MANUFACTURE OR SALE OF APPARATUS WITHOUT WRITTEN PERMISSION.