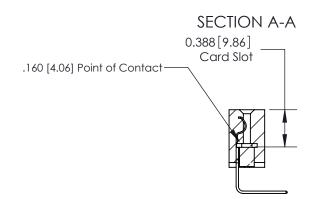

## **Contact Detail**

558-90 Degree Bend (Code 541 Contacts)

**See Accompanying Page for:** 

.156 [3.96] Contact Spacing x .200 [5.08] Row Spacing

THIS IS A C.A.D. GENERATED DRAWING DO NOT MAKE MANUAL REVISIONS TO MASTER.

## 833 Series High Temp Card Edge Connector Part Number: 833-018-558-107

**Bend Detail Mounting Options** 

YOUR CONNECTION TO QUALITY & SERVICE

**EDAC INC** TORONTO, ONTARIO CANADA

THESE DRAWINGS AND SPECIFICATIONS ARE THE PROPERTY OF EDAC INC.,AND SHALL NOT BE REPRODUCED, OR COPIED OR USED AS THE BASIS FOR THE MANUFACTURE OR SALE OF APPARATUS WITHOUT WRITTEN PERMISSION.