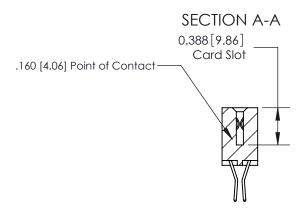

## **Contact Detail**

560-Extender Board Bend (Code 523 Contacts)

.156 [3.96] Contact Spacing x .200 [5.08] Row Spacing