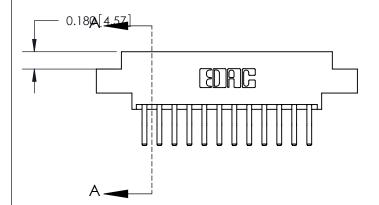

## **Contact Detail**

560-Extender Board Bend (Code 523 Contacts)

.156 [3.96] Contact Spacing x .200 [5.08] Row Spacing