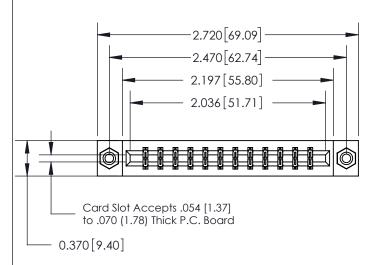

## **See Accompanying Page for:**

- **Bend Detail**
- **Mounting Options**

THIS IS A C.A.D. GENERATED DRAWING DO NOT MAKE MANUAL REVISIONS TO MASTER.

ISSUE NUMBER ORIGINAL

833 Series High Temp Card Edge Connector Part Number: 833-024-560-808