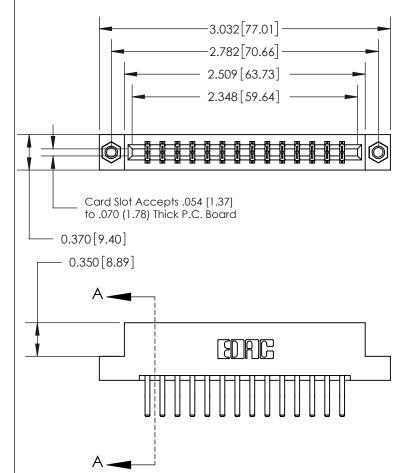

## 833 Series High Temp Card Edge Connector Part Number: 833-028-560-207

YOUR CONNECTION TO QUALITY & SERVICE

**EDAC INC** TORONTO, ONTARIO CANADA

THESE DRAWINGS AND SPECIFICATIONS ARE THE PROPERTY OF EDAC INC.,AND SHALL NOT BE REPRODUCED, OR COPIED OR USED AS THE BASIS FOR THE MANUFACTURE OR SALE OF APPARATUS WITHOUT WRITTEN PERMISSION.