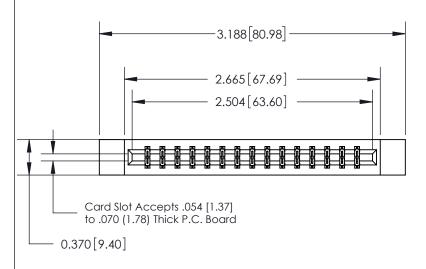

## **Contact Detail**

521-P.C. Tail .025 Sq.(0.64 Sq.) - Tail LG=.150(3.81)

.156 [3.96] Contact Spacing x .200 [5.08] Row Spacing

**See Accompanying Page for:** 

- **Bend Detail**
- **Mounting Options**

833 Series High Temp Card Edge Connector Part Number: 833-030-521-812

.160 [4.06] Point of Contact-

| ACAD REFERENCE NO. | 833 ENG MASTER   |  |  |
|--------------------|------------------|--|--|
| DRAWN: J.LEE       | DATE: OCT. 14/09 |  |  |
| CHECKED:           | DATE:            |  |  |
| SCALE: NTS         | SHEET 1 OF 3     |  |  |
| DRAWING NUMBER     | ISSUE            |  |  |

SECTION A-A

0.388 [9.86] Card Slot

| WING NUMBER  | ISSUE | ] |  |
|--------------|-------|---|--|
| 833 Assembly | 1     |   |  |

THIS IS A C.A.D. GENERATED DRAWING DO NOT MAKE MANUAL REVISIONS TO MASTER.