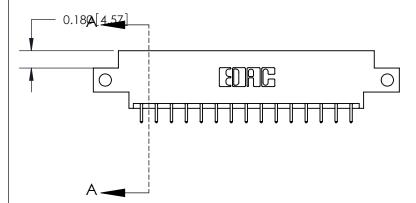

SECTION A-A

0.388 [9.86] Card Slot

| WING NUMBER  | ISSUE | ] |  |
|--------------|-------|---|--|
| 833 Assembly | 1     |   |  |

THIS IS A C.A.D. GENERATED DRAWING DO NOT MAKE MANUAL REVISIONS TO MASTER.