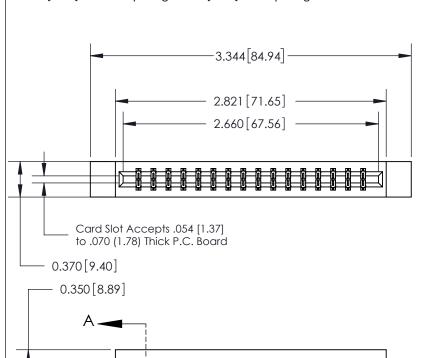

## 833 Series High Temp Card Edge Connector Part Number: 833-032-542-212

**Mounting Options** 

YOUR CONNECTION TO QUALITY & SERVICE

**EDAC INC** TORONTO, ONTARIO CANADA

THESE DRAWINGS AND SPECIFICATIONS ARE THE PROPERTY OF EDAC INC.,AND SHALL NOT BE REPRODUCED, OR COPIED OR USED AS THE BASIS FOR THE MANUFACTURE OR SALE OF APPARATUS WITHOUT WRITTEN PERMISSION.

| ACAD REFERENCE NO. | 833 ENG MASTER   |  |  |
|--------------------|------------------|--|--|
| DRAWN: J.LEE       | DATE: OCT. 14/09 |  |  |
| CHECKED:           | DATE:            |  |  |
| SCALE: NTS         | SHEET 1 OF 3     |  |  |
| DRAWING NUMBER     | ISSUE            |  |  |
| 833 Assembly       | 1                |  |  |