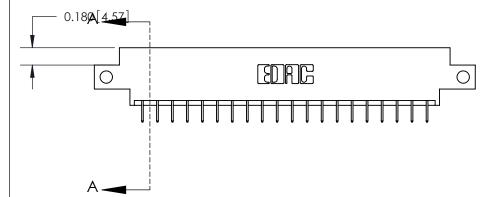

**Mounting Option** 

12-.128 (3.25) Dia. Side Mounting Holes

## **Contact Detail**

524-P.C. Tail .018 Sq.(0.46 Sq.) - Tail LG=.175(4.45)

.156 [3.96] Contact Spacing x .200 [5.08] Row Spacing

THIS IS A C.A.D. GENERATED DRAWING DO NOT MAKE MANUAL REVISIONS TO MASTER.