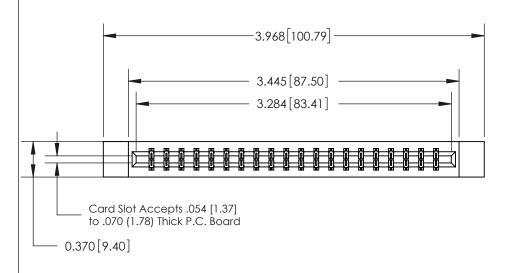

ISSUE NUMBER ORIGINAL 1

SECTION A-A 0.388[9.86] Card Slot .160 [4.06] Point of Contact-

## **See Accompanying Page for:**

- **Bend Detail**
- **Mounting Options**

| 833 Series High Temp Card Edge Connecto |
|-----------------------------------------|
| Part Number: 833-040-524-812            |