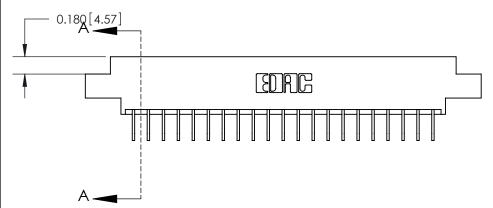

## **Contact Detail**

558-90 Degree Bend (Code 541 Contacts)

.156 [3.96] Contact Spacing x .200 [5.08] Row Spacing

THIS IS A C.A.D. GENERATED DRAWING DO NOT MAKE MANUAL REVISIONS TO MASTER.

ISSUE NUMBER ORIGINAL

SECTION A-A 0.388 [9.86]

.160 [4.06] Point of Contact-

Card Slot