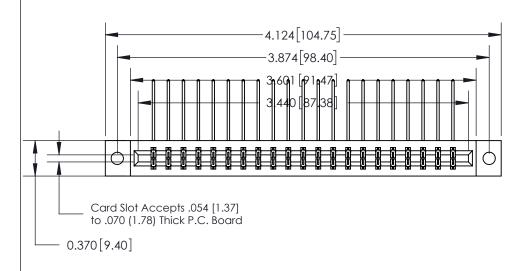

## **See Accompanying Page for:**

- **Bend Detail**
- **Mounting Options**

833 Series High Temp Card Edge Connector Part Number: 833-042-558-802

**EDAC INC** TORONTO, ONTARIO CANADA

THESE DRAWINGS AND SPECIFICATIONS ARE THE PROPERTY OF EDAC INC.,AND SHALL NOT BE REPRODUCED,OR COPIED OR USED AS THE BASIS FOR THE MANUFACTURE OR SALE OF APPARATUS WITHOUT WRITTEN PERMISSION.

## **Contact Detail**

558-90 Degree Bend (Code 541 Contacts)

.156 [3.96] Contact Spacing x .200 [5.08] Row Spacing

THIS IS A C.A.D. GENERATED DRAWING DO NOT MAKE MANUAL REVISIONS TO MASTER.

ISSUE NUMBER ORIGINAL

SECTION A-A 0.388 [9.86]

.160 [4.06] Point of Contact-

Card Slot