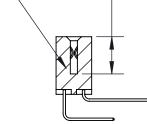

ORIGINAL (1)

ORIGINAL

| 833 Series High Temp Card Edge Connector<br>Contact Bend Detail |                                                                                                                                                                                                 | ACAD REFERENCE NO. | 833 ENG MASTER   |               |
|-----------------------------------------------------------------|-------------------------------------------------------------------------------------------------------------------------------------------------------------------------------------------------|--------------------|------------------|---------------|
|                                                                 |                                                                                                                                                                                                 | DRAWN: J.LEE       | DATE: OCT. 14/09 |               |
|                                                                 |                                                                                                                                                                                                 | CHECKED: DATE:     |                  |               |
| TORONTO, ONTARIO ARE THI SHALLM OR USE MANUFA                   | THESE DRAWINGS AND SPECIFICATIONS ARE THE PROPERTY OF EDAC INC.,AND SHALL NOT BE REPRODUCED,OR COPIED OR USED AS THE BASIS FOR THE MANUFACTURE OR SALE OF APPARATUS WITHOUT WRITTEN PERMISSION. | SCALE: NTS         | SHEET 2          | 2 <b>OF</b> 3 |
|                                                                 |                                                                                                                                                                                                 | DRAWING NUMBER     |                  | ISSUE         |
|                                                                 |                                                                                                                                                                                                 | 833 Assembly       |                  | 1             |