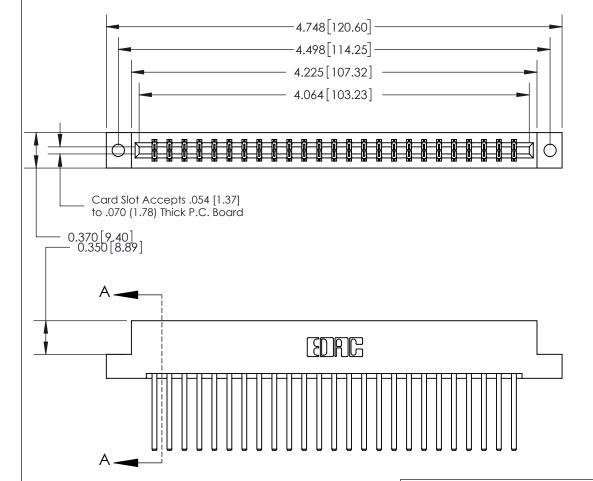

ISSUE NUMBER ORIGINAL

1

SECTION A-A 0.388 [9.86] Card Slot .160 [4.06] Point of Contact-

## **See Accompanying Page for:**

- **Bend Detail**
- **Mounting Options**

| 833 Series High Temp Card Edge Connecto |
|-----------------------------------------|
| Part Number: 833-050-544-202            |