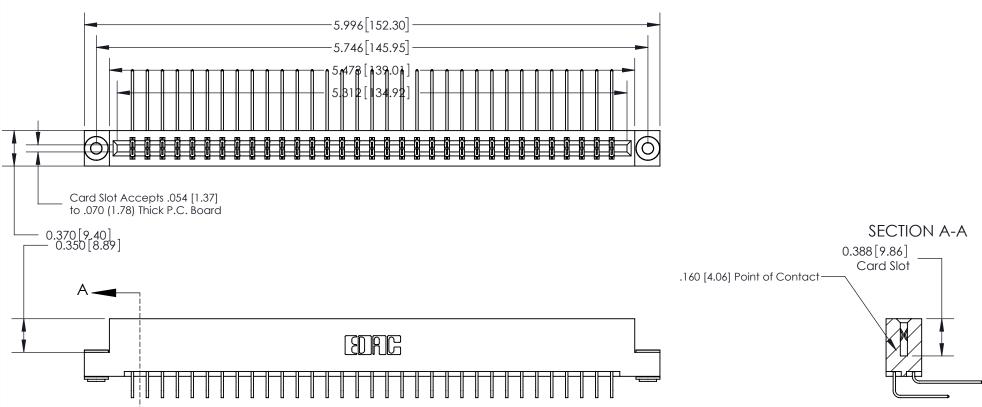

.156 [3.96] Contact Spacing x .200 [5.08] Row Spacing

**See Accompanying Page for:** 

- **Bend Detail**
- **Mounting Options**

833 Series High Temp Card Edge Connector Part Number: 833-066-559-203

**EDAC INC** TORONTO, ONTARIO CANADA