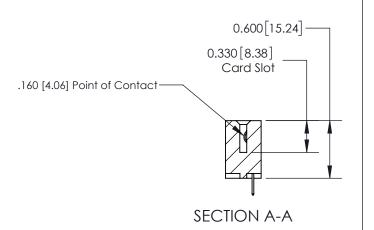

## **Contact Detail**

524-P.C. Tail .018 Sq.(0.46 Sq.) - Tail LG=.175(4.45) .156 [3.96] Contact Spacing x .200 [5.08] Row Spacing

**See Accompanying Page for: Contact Bend Details** 

THIS IS A C.A.D. GENERATED DRAWING DO NOT MAKE MANUAL REVISIONS TO MASTER.