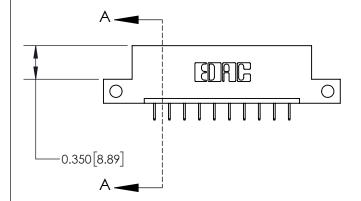

**Mounting Option** 

12-.128 (3.25) Dia. Side Mounting Holes

## **Contact Detail**

524-P.C. Tail .018 Sq.(0.46 Sq.) - Tail LG=.175(4.45) .156 [3.96] Contact Spacing x .200 [5.08] Row Spacing





**See Accompanying Page for: Contact Bend Details** 

THIS IS A C.A.D. GENERATED DRAWING DO NOT MAKE MANUAL REVISIONS TO MASTER.



ISSUE NUMBER ORIGINAL



837/887 Series High Temp Card Edge Connector Part Number: 837-010-524-112

YOUR CONNECTION TO QUALITY & SERVICE

**EDAC INC** TORONTO, ONTARIO CANADA

THESE DRAWINGS AND SPECIFICATIONS ARE THE PROPERTY OF EDAC INC., AND SHALL NOT BE REPRODUCED, OR COPIED OR USED AS THE BASIS FOR THE MANUFACTURE OR SALE OF APPARATUS WITHOUT WRITTEN PERMISSION.

| ACAD REFERENCE NO. 837 ENG MASTE |                  |  |  |
|----------------------------------|------------------|--|--|
| DRAWN: J.LEE                     | DATE: OCT. 06/09 |  |  |
| CHECKED:                         | DATE:            |  |  |
| SCALE: NTS                       | SHEET 1 OF