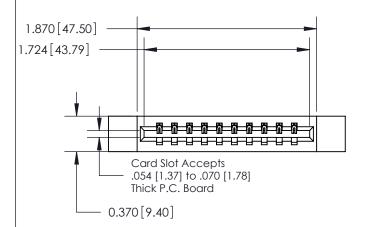

## **Contact Detail**

524-P.C. Tail .018 Sq.(0.46 Sq.) - Tail LG=.175(4.45) .156 [3.96] Contact Spacing x .200 [5.08] Row Spacing

**See Accompanying Page for: Contact Bend Details** 

THIS IS A C.A.D. GENERATED DRAWING DO NOT MAKE MANUAL REVISIONS TO MASTER.