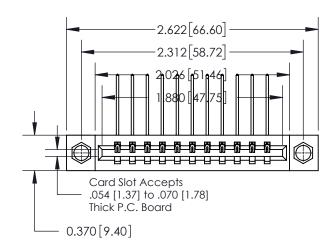

## **Contact Detail**

559-90 Degree Bend (Code 541 Contacts)

.156 [3.96] Contact Spacing x .200 [5.08] Row Spacing

**See Accompanying Page for: Contact Bend Details** 

THIS IS A C.A.D. GENERATED DRAWING DO NOT MAKE MANUAL REVISIONS TO MASTER.