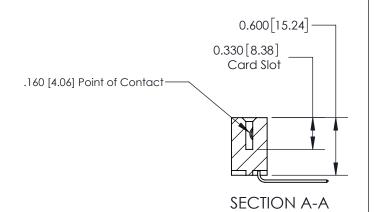

ISSUE NUMBER

ORIGINAL

1

| 837/887 Series High Temp Card Edge Connector<br>Contact Bend Detail |                                                                                                        | ACAD REFERENCE NO. | 837 ENG MASTER   |               |
|---------------------------------------------------------------------|--------------------------------------------------------------------------------------------------------|--------------------|------------------|---------------|
|                                                                     |                                                                                                        | DRAWN: J.LEE       | DATE: OCT. 06/09 |               |
|                                                                     |                                                                                                        | CHECKED:           | DATE:            |               |
| EDAC INC                                                            | THESE DRAWINGS AND SPECIFICATIONS                                                                      | SCALE: NTS         | SHEET            | 2 <b>OF</b> 2 |
| TORONTO, ONTARIO CANADA                                             | ARE THE PROPERTY OF EDAC INC.,AND<br>SHALL NOT BE REPRODUCED,OR COPIED<br>OR USED AS THE BASIS FOR THE | DRAWING NUMBER     |                  | ISSUE         |
| CAINADA                                                             | MANUFACTURE OR SALE OF APPARATUS WITHOUT WRITTEN PERMISSION.                                           | 837 Assembly       |                  | 1             |