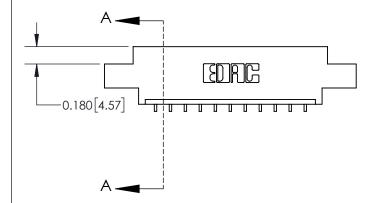

**Mounting Option** 

07-M3-0.5 Metric Threaded Inserts

## **Contact Detail**

559-90 Degree Bend (Code 541 Contacts)

.156 [3.96] Contact Spacing x .200 [5.08] Row Spacing





**See Accompanying Page for: Contact Bend Details** 

THIS IS A C.A.D. GENERATED DRAWING DO NOT MAKE MANUAL REVISIONS TO MASTER.



ISSUE NUMBER

ORIGINAL



| 837/887 Series High Temp Card Edge Connector |
|----------------------------------------------|
| Part Number: 837-011-559-607                 |

YOUR CONNECTION TO QUALITY & SERVICE

**EDAC INC** TORONTO, ONTARIO CANADA

THESE DRAWINGS AND SPECIFICATIONS ARE THE PROPERTY OF EDAC INC., AND SHALL NOT BE REPRODUCED, OR COPIED OR USED AS THE BASIS FOR THE MANUFACTURE OR SALE OF APPARATUS WITHOUT WRITTEN PERMISSION.

| ACAD REFERENCE NO. 837 ENG MASTE |                  |  |  |
|----------------------------------|------------------|--|--|
| DRAWN: J.LEE                     | DATE: OCT. 06/09 |  |  |
| CHECKED: