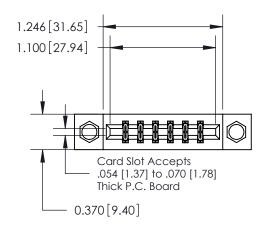

## **Mounting Option**

08-#4-40 Unified Threaded Inserts

## **Contact Detail**

524-P.C. Tail .018 Sq.(0.46 Sq.) - Tail LG=.175(4.45) .156 [3.96] Contact Spacing x .200 [5.08] Row Spacing

**See Accompanying Page for: Contact Bend Details** 

THIS IS A C.A.D. GENERATED DRAWING DO NOT MAKE MANUAL REVISIONS TO MASTER.