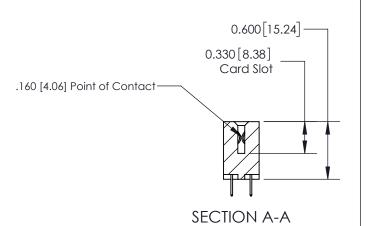

## **Contact Detail**

524-P.C. Tail .018 Sq.(0.46 Sq.) - Tail LG=.175(4.45) .156 [3.96] Contact Spacing x .200 [5.08] Row Spacing

**See Accompanying Page for: Contact Bend Details** 

THIS IS A C.A.D. GENERATED DRAWING DO NOT MAKE MANUAL REVISIONS TO MASTER.