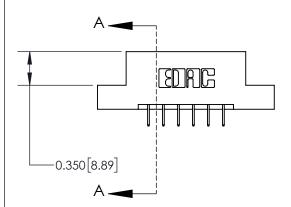

## **Mounting Option**

08-#4-40 Unified Threaded Inserts

## **Contact Detail**

524-P.C. Tail .018 Sq.(0.46 Sq.) - Tail LG=.175(4.45) .156 [3.96] Contact Spacing x .200 [5.08] Row Spacing

**See Accompanying Page for: Contact Bend Details** 

THIS IS A C.A.D. GENERATED DRAWING DO NOT MAKE MANUAL REVISIONS TO MASTER.