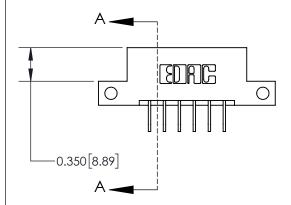

## **Mounting Option**

12-.128 (3.25) Dia. Side Mounting Holes

## **Contact Detail**

558-90 Degree Bend (Code 541 Contacts)

.156 [3.96] Contact Spacing x .200 [5.08] Row Spacing





**See Accompanying Page for:** 

**Contact Bend Details** 

THIS IS A C.A.D. GENERATED DRAWING DO NOT MAKE MANUAL REVISIONS TO MASTER.



ISSUE NUMBER

ORIGINAL

1



| 837/887 Series High Temp Card Edge Connector |
|----------------------------------------------|
| Part Number: 837-012-558-212                 |



**EDAC INC** TORONTO, ONTARIO CANADA

THESE DRAWINGS AND SPECIFICATIONS ARE THE PROPERTY OF EDAC INC., AND SHALL NOT BE REPRODUCED, OR COPIED OR USED AS THE BASIS FOR THE MANUFACTURE OR SALE OF APPARATUS WITHOUT WRITTEN PERMISSION.

| ACAD REFERENCE NO. | 837 ENG MASTER   |  |  |
|--------------------|------------------|--|--|
| DRAWN: J.LEE       | DATE: OCT. 06/09 |  |  |
| CHECKED:           | DATE:            |  |  |
| SCALE: NTS         | SHEET 1 OF 2     |  |  |
| DRAWIN