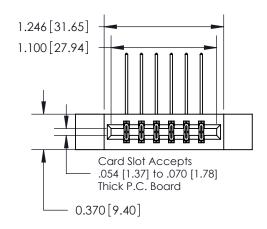

ISSUE NUMBER

ORIGINAL

1

| 837/887 Series High Temp Card Edge Connector |
|----------------------------------------------|
| Part Number: 837-012-558-212                 |

**EDAC INC** TORONTO, ONTARIO CANADA

THESE DRAWINGS AND SPECIFICATIONS ARE THE PROPERTY OF EDAC INC., AND SHALL NOT BE REPRODUCED, OR COPIED OR USED AS THE BASIS FOR THE MANUFACTURE OR SALE OF APPARATUS WITHOUT WRITTEN PERMISSION.

| ACAD REFERENCE NO. | 837 ENG MASTER   |  |  |
|--------------------|------------------|--|--|
| DRAWN: J.LEE       | DATE: OCT. 06/09 |  |  |
| CHECKED:           | DATE:            |  |  |
| SCALE: NTS         | SHEET 1 OF 2     |  |  |
| DRAWING NUMBER     | ISSUE            |  |  |
| 837 Assembly       | 1                |  |  |