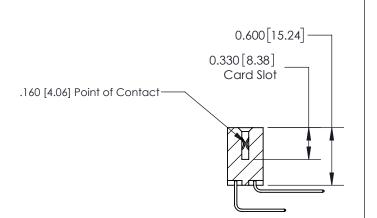

## **Contact Detail**

558-90 Degree Bend (Code 541 Contacts)

.156 [3.96] Contact Spacing x .200 [5.08] Row Spacing

**See Accompanying Page for:** 

**Contact Bend Details** 

THIS IS A C.A.D. GENERATED DRAWING DO NOT MAKE MANUAL REVISIONS TO MASTER.

**SECTION A-A** 

ISSUE NUMBER

ORIGINAL

1

| 837/887 Series High Temp Card Edge Connector<br>Contact Bend Detail |                                                                                                        | ACAD REFERENCE NO. | 837 ENG MASTER   |               |
|---------------------------------------------------------------------|--------------------------------------------------------------------------------------------------------|--------------------|------------------|---------------|
|                                                                     |                                                                                                        | DRAWN: J.LEE       | DATE: OCT. 06/09 |               |
|                                                                     |                                                                                                        | CHECKED:           | DATE:            |               |
| EDAC INC                                                            | THESE DRAWINGS AND SPECIFICATIONS                                                                      | SCALE: NTS         | SHEET            | 2 <b>OF</b> 2 |
| TORONTO, ONTARIO CANADA                                             | ARE THE PROPERTY OF EDAC INC.,AND<br>SHALL NOT BE REPRODUCED,OR COPIED<br>OR USED AS THE BASIS FOR THE | DRAWING NUMBER     |                  | ISSUE         |
| CAINADA                                                             | MANUFACTURE OR SALE OF APPARATUS WITHOUT WRITTEN PERMISSION.                                           | 837 Assembly       |                  | 1             |