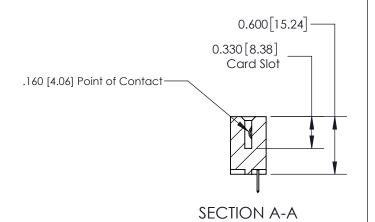

## **Contact Detail**

520-P.C. Tail .030x.018(0.76x0.46) - Tail LG=.175(4.45) .156 [3.96] Contact Spacing x .200 [5.08] Row Spacing

> 2.934 74.52 2.624 [66.65] 2.338 [59.39] 2.192 [55.68] Card Slot Accepts .054 [1.37] to .070 [1.78] Thick P.C. Board 0.370 [9.40]