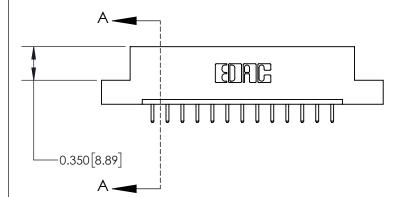

## **Contact Detail**

520-P.C. Tail .030x.018(0.76x0.46) - Tail LG=.175(4.45) .156 [3.96] Contact Spacing x .200 [5.08] Row Spacing

> 2.934 74.52 2.624 [66.65] 2.338 [59.39] 2.192 [55.68] Card Slot Accepts .054 [1.37] to .070 [1.78] Thick P.C. Board 0.370 [9.40]