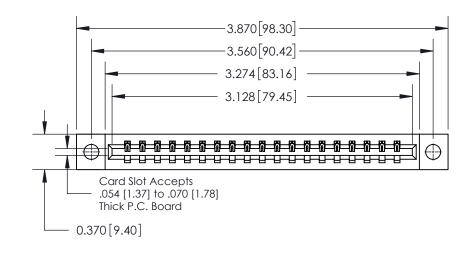

**Mounting Option** 

04-.156 (3.96) Dia. Mounting Holes

ISSUE NUMBER

ORIGINAL

**See Accompanying Page for:** 

**Contact Bend Details** 

| 837/887 Series High Temp Card Edge Connector |
|----------------------------------------------|
| Part Number: 837-019-523-604                 |