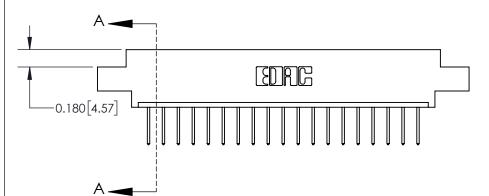

**Mounting Option** 

04-.156 (3.96) Dia. Mounting Holes

ISSUE NUMBER

ORIGINAL

**See Accompanying Page for:** 

**Contact Bend Details** 

| 837/887 Series High Temp Card Edge Connector |
|----------------------------------------------|
| Part Number: 837-019-523-604                 |