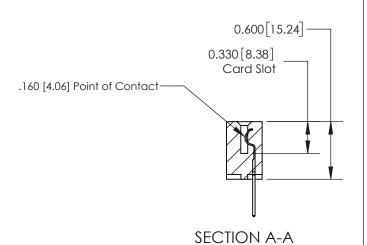

## **Contact Detail**

523-P.C. Tail .025 Sq.(0.64 Sq.) - Tail LG=.390(9.91)

.156 [3.96] Contact Spacing x .200 [5.08] Row Spacing

THIS IS A C.A.D. GENERATED DRAWING DO NOT MAKE MANUAL REVISIONS TO MASTER.

ISSUE NUMBER

ORIGINAL

1

| 837/887 Series High Temp Card Edge Connector<br>Contact Bend Detail |                                                                                                                                             | ACAD REFERENCE NO. | 837 ENG MASTER   |               |
|---------------------------------------------------------------------|---------------------------------------------------------------------------------------------------------------------------------------------|--------------------|------------------|---------------|
|                                                                     |                                                                                                                                             | DRAWN: J.LEE       | DATE: OCT. 06/09 |               |
|                                                                     |                                                                                                                                             | CHECKED:           | DATE:            |               |
| EDAC INC                                                            | , ONTARIO ARE THE PROPERTY OF EDAC INC.,AND SHALL NOT BE REPRODUCED,OR COPIED OR USED AS THE BASIS FOR THE MANUFACTURE OR SALE OF APPARATUS | SCALE: NTS         | SHEET            | 2 <b>OF</b> 2 |
| TORONTO, ONTARIO CANADA                                             |                                                                                                                                             | DRAWING NUMBER     | •                | ISSUE         |
| YOUR CONNECTION TO QUALITY & SERVICE                                |                                                                                                                                             | 837 Assembly       |                  | 1             |