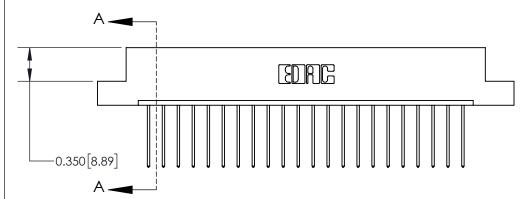

**See Accompanying Page for:** 

**Contact Bend Details** 

ISSUE NUMBER

ORIGINAL

1

| 837/887 Series High Temp Card Edge Connector<br>Contact Bend Detail |                                                                  | ACAD REFERENCE NO. | 837 ENG MASTER   |               |
|---------------------------------------------------------------------|------------------------------------------------------------------|--------------------|------------------|---------------|
|                                                                     |                                                                  | DRAWN: J.LEE       | DATE: OCT. 06/09 |               |
|                                                                     |                                                                  | CHECKED:           | DATE:            |               |
| EDAC INC                                                            | OR USED AS THE BASIS FOR THE<br>MANUFACTURE OR SALE OF APPARATUS | SCALE: NTS         | SHEET            | 2 <b>OF</b> 2 |
| TORONTO, ONTARIO CANADA                                             |                                                                  | DRAWING NUMBER     | •                | ISSUE         |
| YOUR CONNECTION TO QUALITY & SERVICE                                |                                                                  | 837 Assembly       |                  | 1             |