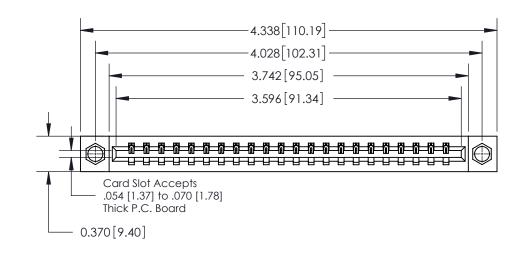

## **Contact Detail**

542-Wire Wrap .025 Sq.(0.64 Sq.) - Tail LG=.645(16.38)

.156 [3.96] Contact Spacing x .200 [5.08] Row Spacing

THIS IS A C.A.D. GENERATED DRAWING DO NOT MAKE MANUAL REVISIONS TO MASTER.

ISSUE NUMBER ORIGINAL

0.600 [15.24] 0.330[8.38] Card Slot .160 [4.06] Point of Contact **SECTION A-A** 

837/887 Series High Temp Card Edge Connector Part Number: 837-022-542-107

YOUR CONNECTION TO QUALITY & SERVICE