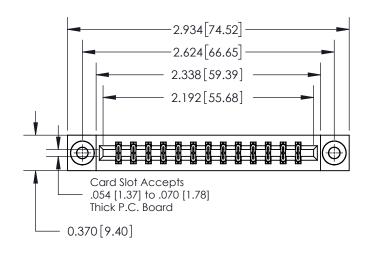

**Mounting Option** 

03-.116 (2.95) I.D. Floating Eyelets

837/887 Series High Temp Card Edge Connector Part Number: 837-026-556-203

YOUR CONNECTION TO QUALITY & SERVICE

**EDAC INC** TORONTO, ONTARIO CANADA

THESE DRAWINGS AND SPECIFICATIONS ARE THE PROPERTY OF EDAC INC.,AND SHALL NOT BE REPRODUCED, OR COPIED OR USED AS THE BASIS FOR THE MANUFACTURE OR SALE OF APPARATUS WITHOUT WRITTEN PERMISSION.

| ACAD REFERENCE NO. | 837 ENG MASTER   |  |  |
|--------------------|------------------|--|--|
| DRAWN: J.LEE       | DATE: OCT. 06/09 |  |  |
| CHECKED:           | DATE:            |  |  |
| SCALE: NTS         | SHEET 1 OF 2     |  |  |
| DRAWING NUMBER     | ISSUE            |  |  |
| 837 Assembly       | 1                |  |  |