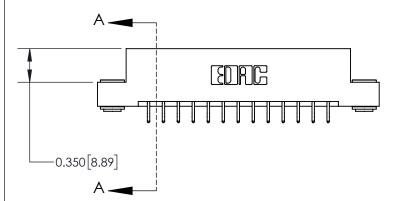

837/887 Series High Temp Card Edge Connector Part Number: 837-026-556-203

YOUR CONNECTION TO QUALITY & SERVICE

**EDAC INC** TORONTO, ONTARIO CANADA

THESE DRAWINGS AND SPECIFICATIONS ARE THE PROPERTY OF EDAC INC.,AND SHALL NOT BE REPRODUCED, OR COPIED OR USED AS THE BASIS FOR THE MANUFACTURE OR SALE OF APPARATUS WITHOUT WRITTEN PERMISSION.

| ACAD REFERENCE NO. | 837 ENG MASTER   |  |  |
|--------------------|------------------|--|--|
| DRAWN: J.LEE       | DATE: OCT. 06/09 |  |  |
| CHECKED:           | DATE:            |  |  |
| SCALE: NTS         | SHEET 1 OF 2     |  |  |
| DRAWING NUMBER     | ISSUE            |  |  |
| 837 Assembly       | 1                |  |  |