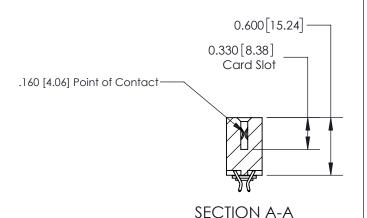

## **Contact Detail**

556-Extender Board Bend (Code 520 Contacts)

.156 [3.96] Contact Spacing x .200 [5.08] Row Spacing

THIS IS A C.A.D. GENERATED DRAWING DO NOT MAKE MANUAL REVISIONS TO MASTER.

ISSUE NUMBER ORIGINAL

**See Accompanying Page for:** 

**Contact Bend Details** 

ISSUE NUMBER

ORIGINAL

1

| 837/887 Series High Temp Card Edge Connector<br>Contact Bend Detail |                                                                                                                                                                                                 | ACAD REFERENCE NO. | 837 ENG MASTER   |               |
|---------------------------------------------------------------------|-------------------------------------------------------------------------------------------------------------------------------------------------------------------------------------------------|--------------------|------------------|---------------|
|                                                                     |                                                                                                                                                                                                 | DRAWN: J.LEE       | DATE: OCT. 06/09 |               |
|                                                                     |                                                                                                                                                                                                 | CHECKED:           | DATE:            |               |
| EDAC INC                                                            | THESE DRAWINGS AND SPECIFICATIONS ARE THE PROPERTY OF EDAC INC.,AND SHALL NOT BE REPRODUCED,OR COPIED OR USED AS THE BASIS FOR THE MANUFACTURE OR SALE OF APPARATUS WITHOUT WRITTEN PERMISSION. | SCALE: NTS         | SHEET            | 2 <b>OF</b> 2 |
| TORONTO, ONTARIO CANADA                                             |                                                                                                                                                                                                 | DRAWING NUMBER     | •                | ISSUE         |
| YOUR CONNECTION TO QUALITY & SERVICE                                |                                                                                                                                                                                                 | 837 Assembly       |                  | 1             |