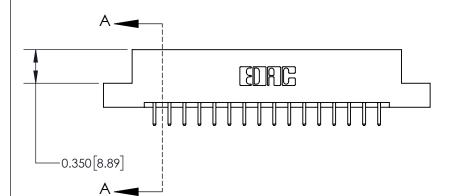

**Mounting Option** 

08-#4-40 Unified Threaded Inserts

## **Contact Detail**

520-P.C. Tail .030x.018(0.76x0.46) - Tail LG=.175(4.45) .156 [3.96] Contact Spacing x .200 [5.08] Row Spacing

> -3.402[86.41]--3.092[78.54]-2.806[71.27] -2.660 [67.56] -Card Slot Accepts .054 [1.37] to .070 [1.78] Thick P.C. Board 0.370 [9.40]

THIS IS A C.A.D. GENERATED DRAWING DO NOT MAKE MANUAL REVISIONS TO MASTER.

ISSUE NUMBER

ORIGINAL

**See Accompanying Page for:** 

**Contact Bend Details** 

| 837/887  | Series High Temp Card Edge Connector |
|----------|--------------------------------------|
| Part Nur | nber: 837-032-520-208                |