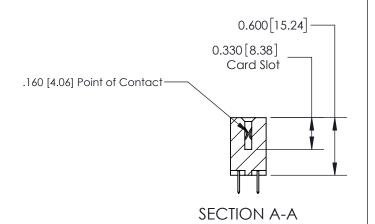

## **Contact Detail**

520-P.C. Tail .030x.018(0.76x0.46) - Tail LG=.175(4.45) .156 [3.96] Contact Spacing x .200 [5.08] Row Spacing

> -3.402[86.41]--3.092[78.54]-2.806[71.27] -2.660 [67.56] -Card Slot Accepts .054 [1.37] to .070 [1.78] Thick P.C. Board 0.370 [9.40]

ISSUE NUMBER

ORIGINAL

1

| 837/887 Series High Temp Co          | 7/887 Series High Temp Card Edge Connector                                                             |                  | 837 ENG | 3 MASTER      |
|--------------------------------------|--------------------------------------------------------------------------------------------------------|------------------|---------|---------------|
| Contact Bend Detail                  | DRAWN: J.LEE                                                                                           | DATE: OCT. 06/09 |         |               |
| Corridor bend Defail                 | CHECKED:                                                                                               | DATE:            |         |               |
| EDAC INC                             | THESE DRAWINGS AND SPECIFICATIONS                                                                      | SCALE: NTS       | SHEET   | 2 <b>OF</b> 2 |
| TORONTO, ONTARIO CANADA              | ARE THE PROPERTY OF EDAC INC.,AND<br>SHALL NOT BE REPRODUCED,OR COPIED<br>OR USED AS THE BASIS FOR THE | DRAWING NUMBER   |         | ISSUE         |
| YOUR CONNECTION TO QUALITY & SERVICE | MANUFACTURE OR SALE OF APPARATUS WITHOUT WRITTEN PERMISSION.                                           | 837 Assembly     |         | 1             |