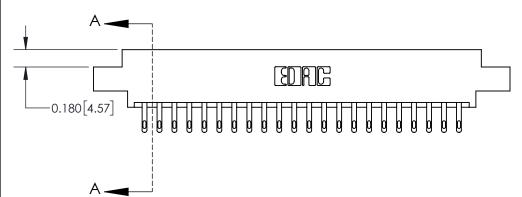

ISSUE NUMBER

ORIGINAL

**See Accompanying Page for:** 

**Contact Bend Details** 

| 837/887 Series High Temp Card Edge Connector |
|----------------------------------------------|
| Part Number: 837-044-500-802                 |