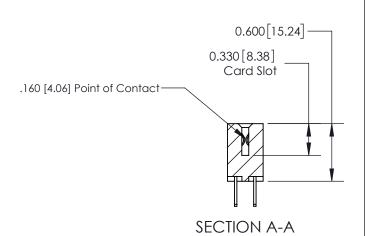

## **Contact Detail**

500-Wire Hole .050x.025(1.27x0.64) - Tail LG=.260(6.60)

.156 [3.96] Contact Spacing x .200 [5.08] Row Spacing

THIS IS A C.A.D. GENERATED DRAWING DO NOT MAKE MANUAL REVISIONS TO MASTER.

ISSUE NUMBER

ORIGINAL

1

| 837/887 Series High Temp Card Edge Connector<br>Contact Bend Detail |                                                                                                                                                                                                 | ACAD REFERENCE NO. | 837 ENG MASTER   |               |
|---------------------------------------------------------------------|-------------------------------------------------------------------------------------------------------------------------------------------------------------------------------------------------|--------------------|------------------|---------------|
|                                                                     |                                                                                                                                                                                                 | DRAWN: J.LEE       | DATE: OCT. 06/09 |               |
|                                                                     |                                                                                                                                                                                                 | CHECKED:           | DATE:            |               |
| EDAC INC                                                            | THESE DRAWINGS AND SPECIFICATIONS ARE THE PROPERTY OF EDAC INC.,AND SHALL NOT BE REPRODUCED,OR COPIED OR USED AS THE BASIS FOR THE MANUFACTURE OR SALE OF APPARATUS WITHOUT WRITTEN PERMISSION. | SCALE: NTS         | SHEET            | 2 <b>OF</b> 2 |
| TORONTO, ONTARIO CANADA                                             |                                                                                                                                                                                                 | DRAWING NUMBER     | •                | ISSUE         |
| YOUR CONNECTION TO QUALITY & SERVICE                                |                                                                                                                                                                                                 | 837 Assembly       |                  | 1             |