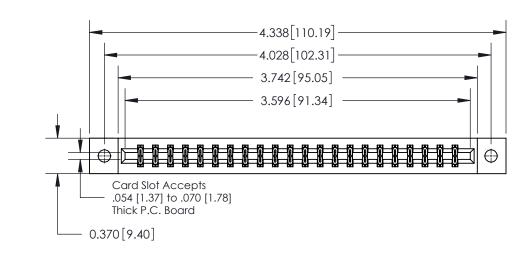

**Mounting Option** 

02-.128 (3.25) Dia. Mounting Holes

ISSUE NUMBER

ORIGINAL

**See Accompanying Page for:** 

**Contact Bend Details** 

| 837/887 Series High Temp Card Edge Connector |
|----------------------------------------------|
| Part Number: 837-044-500-802                 |