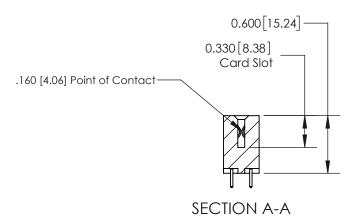

ISSUE NUMBER

ORIGINAL

1

| 837/887 Series High Temp Card Edge Connector<br>Contact Bend Detail |                                                              | ACAD REFERENCE NO. | 837 ENG MASTER   |               |
|---------------------------------------------------------------------|--------------------------------------------------------------|--------------------|------------------|---------------|
|                                                                     |                                                              | DRAWN: J.LEE       | DATE: OCT. 06/09 |               |
|                                                                     |                                                              | CHECKED:           | DATE:            |               |
| EDAC INC                                                            | ARE THE PROPERTY OF EDAC INC. AND                            | SCALE: NTS         | SHEET            | 2 <b>OF</b> 2 |
| TORONTO, ONTARIO CANADA                                             |                                                              | DRAWING NUMBER     | •                | ISSUE         |
| YOUR CONNECTION TO QUALITY & SERVICE                                | MANUFACTURE OR SALE OF APPARATUS WITHOUT WRITTEN PERMISSION. | 837 Assembly       |                  | 1             |