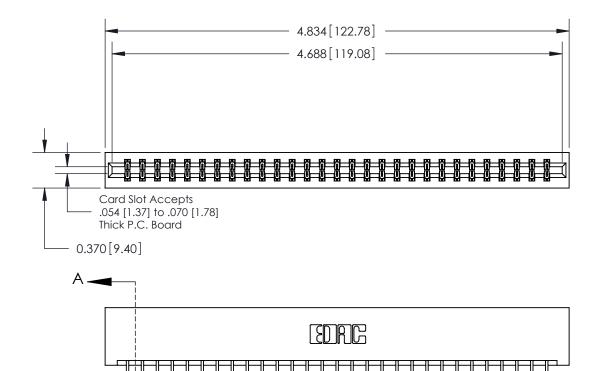

## **Contact Detail**

521-P.C. Tail .025 Sq.(0.64 Sq.) - Tail LG=.150(3.81) .156 [3.96] Contact Spacing x .200 [5.08] Row Spacing THIS IS A C.A.D. GENERATED DRAWING DO NOT MAKE MANUAL REVISIONS TO MASTER.

ISSUE NUMBER

ORIGINAL

**See Accompanying Page for:** 

**Contact Bend Details** 

837/887 Series High Temp Card Edge Connector Part Number: 837-058-521-201

YOUR CONNECTION TO QUALITY & SERVICE

**EDAC INC** TORONTO, ONTARIO CANADA