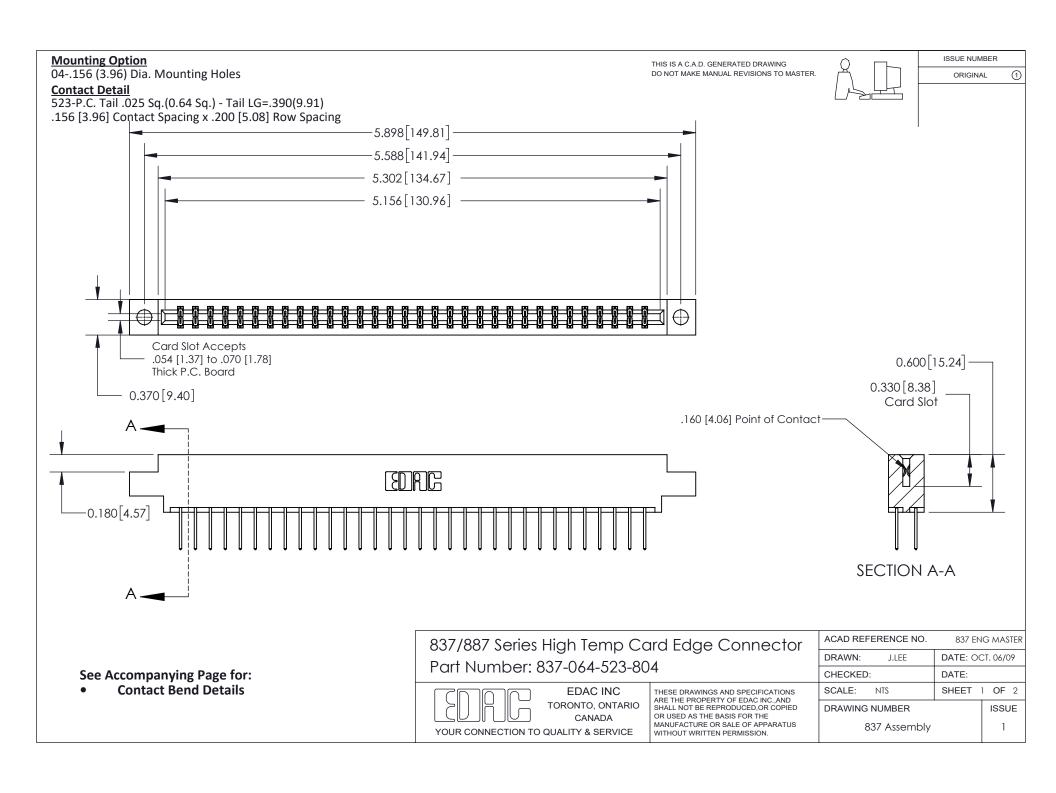

ISSUE NUMBER

ORIGINAL

1

| 837/887 Series High Temp Card Edge Connector<br>Contact Bend Detail |                                                                                                                                                                                                   | ACAD REFERENCE NO. 837 EN |                  | 3 MASTER      |
|---------------------------------------------------------------------|---------------------------------------------------------------------------------------------------------------------------------------------------------------------------------------------------|---------------------------|------------------|---------------|
|                                                                     |                                                                                                                                                                                                   | DRAWN: J.LEE              | DATE: OCT. 06/09 |               |
|                                                                     |                                                                                                                                                                                                   | CHECKED:                  | DATE:            |               |
| TORONTO, ONTARIO                                                    | THESE DRAWINGS AND SPECIFICATIONS ARE THE PROPERTY OF EDAC INC., AND SHALL NOT BE REPRODUCED, OR COPIED OR USED AS THE BASIS FOR THE MANUFACTURE OR SALE OF APPARATUS WITHOUT WRITTEN PERMISSION. | SCALE: NTS                | SHEET            | 2 <b>OF</b> 2 |
|                                                                     |                                                                                                                                                                                                   | DRAWING NUMBER            | •                | ISSUE         |
| YOUR CONNECTION TO QUALITY & SERVICE                                |                                                                                                                                                                                                   | 837 Assembly              |                  | 1             |