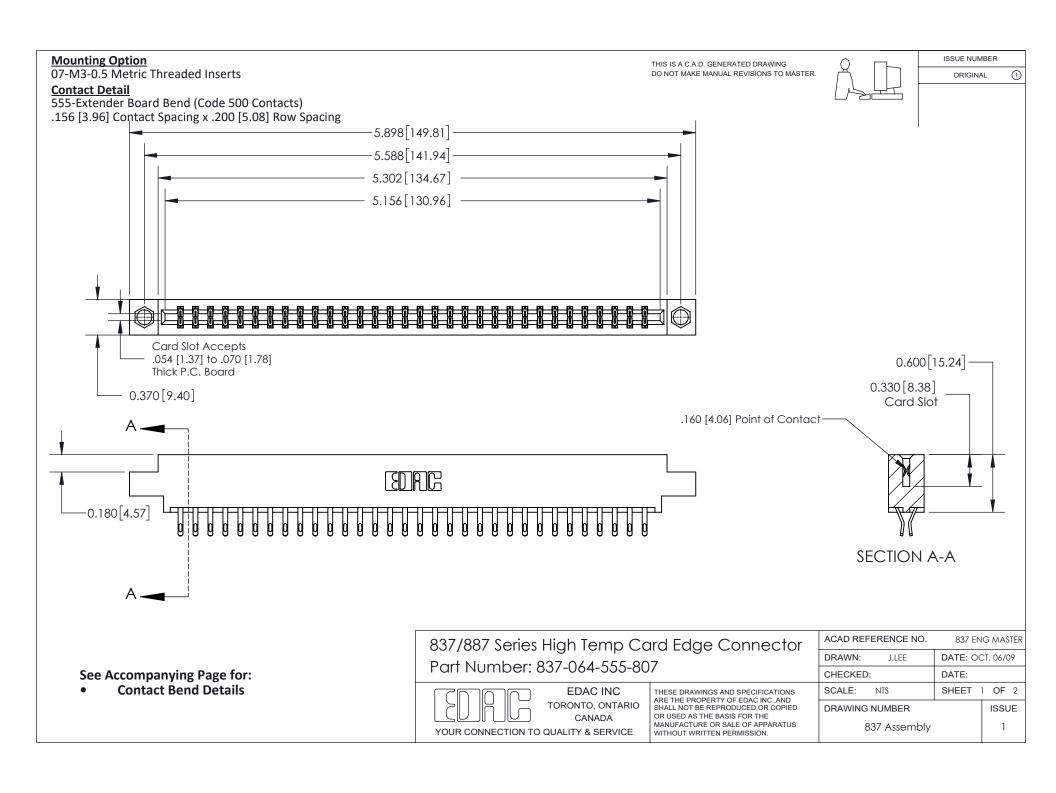

ISSUE NUMBER

ORIGINAL

1

| 837/887 Series High Temp Card Edge Connector<br>Contact Bend Detail |                                                                                                                                                                                                   | ACAD REFERENCE NO. 837 EN |                  | 3 MASTER      |
|---------------------------------------------------------------------|---------------------------------------------------------------------------------------------------------------------------------------------------------------------------------------------------|---------------------------|------------------|---------------|
|                                                                     |                                                                                                                                                                                                   | DRAWN: J.LEE              | DATE: OCT. 06/09 |               |
|                                                                     |                                                                                                                                                                                                   | CHECKED:                  | DATE:            |               |
| TORONTO, ONTARIO                                                    | THESE DRAWINGS AND SPECIFICATIONS ARE THE PROPERTY OF EDAC INC., AND SHALL NOT BE REPRODUCED, OR COPIED OR USED AS THE BASIS FOR THE MANUFACTURE OR SALE OF APPARATUS WITHOUT WRITTEN PERMISSION. | SCALE: NTS                | SHEET            | 2 <b>OF</b> 2 |
|                                                                     |                                                                                                                                                                                                   | DRAWING NUMBER            | •                | ISSUE         |
| YOUR CONNECTION TO QUALITY & SERVICE                                |                                                                                                                                                                                                   | 837 Assembly              |                  | 1             |