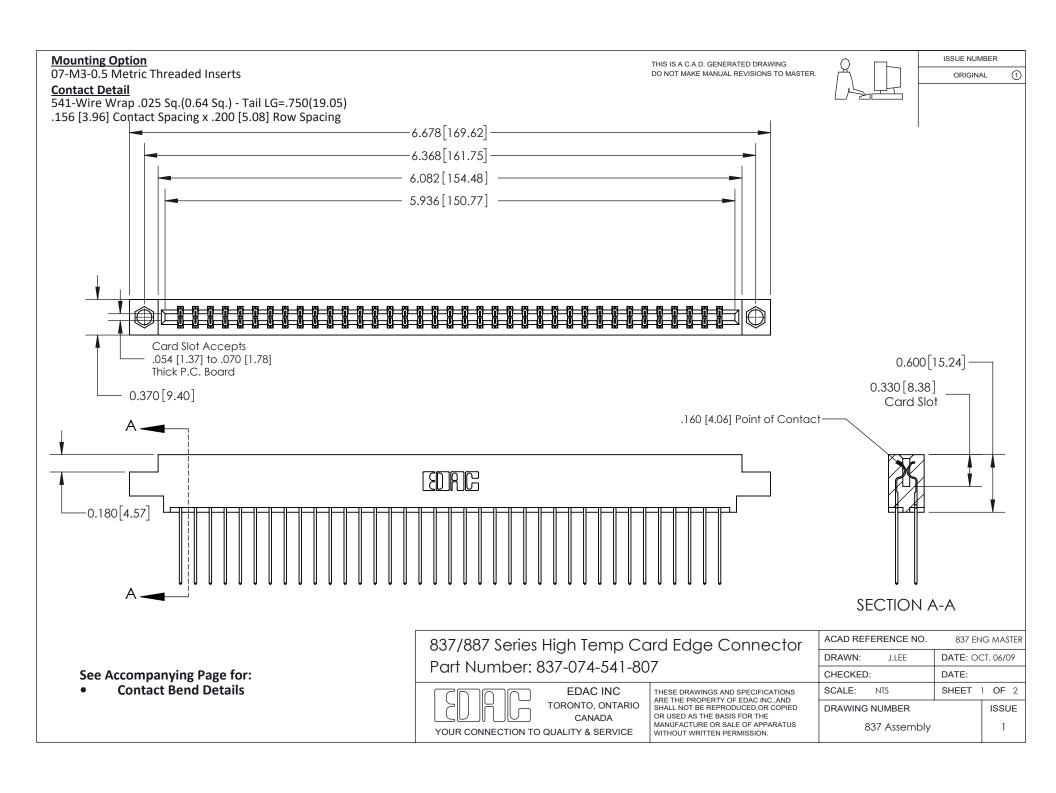

ISSUE NUMBER

ORIGINAL

1

| 837/887 Series High Temp Card Edge Connector<br>Contact Bend Detail |                                                                                                                                                                                                   | ACAD REFERENCE NO. 837 EN |                  | 3 MASTER      |
|---------------------------------------------------------------------|---------------------------------------------------------------------------------------------------------------------------------------------------------------------------------------------------|---------------------------|------------------|---------------|
|                                                                     |                                                                                                                                                                                                   | DRAWN: J.LEE              | DATE: OCT. 06/09 |               |
|                                                                     |                                                                                                                                                                                                   | CHECKED:                  | DATE:            |               |
| TORONTO, ONTARIO                                                    | THESE DRAWINGS AND SPECIFICATIONS ARE THE PROPERTY OF EDAC INC., AND SHALL NOT BE REPRODUCED, OR COPIED OR USED AS THE BASIS FOR THE MANUFACTURE OR SALE OF APPARATUS WITHOUT WRITTEN PERMISSION. | SCALE: NTS                | SHEET            | 2 <b>OF</b> 2 |
|                                                                     |                                                                                                                                                                                                   | DRAWING NUMBER            | •                | ISSUE         |
| YOUR CONNECTION TO QUALITY & SERVICE                                |                                                                                                                                                                                                   | 837 Assembly              |                  | 1             |