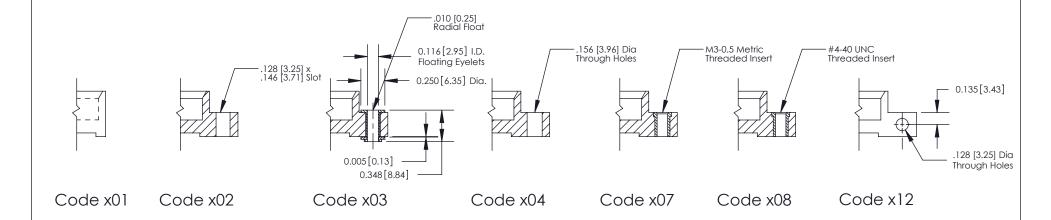

**Mounting Option** 

08-#4-40 Unified Threaded Inserts

THIS IS A C.A.D. GENERATED DRAWING DO NOT MAKE MANUAL REVISIONS TO MASTER

SSUE NUMBER

DRIGINAL

1

| 842/892 Series High Temp Card Edge Connector<br>Mounting Options |                                                                                                                                                               | ACAD REFERENCE NO. 842 ENG MASTER |             |         |           |
|------------------------------------------------------------------|---------------------------------------------------------------------------------------------------------------------------------------------------------------|-----------------------------------|-------------|---------|-----------|
|                                                                  |                                                                                                                                                               | DRAWN:                            | J.LEE       | DATE: O | CT. 06/09 |
|                                                                  |                                                                                                                                                               | CHECKED:                          |             | DATE:   |           |
| EDAC INC THESE DRAWINGS AND SPECIFICATIONS                       | SCALE:                                                                                                                                                        | NTS                               | SHEET :     | 3 OF 3  |           |
| I   S   I   G   TORONTO, ONTARIO                                 | ARE THE PROPERTY OF EDAC INC.,AND SHALL NOT BE REPRODUCED,OR COPIED OR USED AS THE BASIS FOR THE MANUFACTURE OR SALE OF APPARATUS WITHOUT WRITTEN PERMISSION. | DRAWING                           | NUMBER      |         | ISSUE     |
| YOUR CONNECTION TO QUALITY & SERVICE                             |                                                                                                                                                               | 8                                 | 42 Assembly |         | 1         |