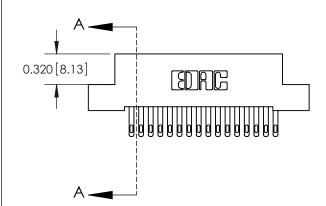

SECTION A-A

842 Assembly

THIS IS A C.A.D. GENERATED DRAWING DO NOT MAKE MANUAL REVISIONS TO MASTER.

ISSUE NUMBER

ORIGINAL

1

| 842/892 Series High Temp Card Edge Connector<br>Contact Bend Detail |                                                                                      | ACAD REFERENCE NO. 842 ENG MASTER |          |                         |  |
|---------------------------------------------------------------------|--------------------------------------------------------------------------------------|-----------------------------------|----------|-------------------------|--|
|                                                                     |                                                                                      | DRAWN: J.LEE                      | DATE: OC | DATE: <b>OCT. 06/09</b> |  |
|                                                                     |                                                                                      | CHECKED:                          | DATE:    | DATE:                   |  |
| EDAC INC                                                            | TORONTO, ONTARIO ARE THE PROPERTY OF EDAC INC.,AND SHALL NOT BE REPRODUCED,OR COPIED | SCALE: NTS                        | SHEET    | 2 OF 3                  |  |
|                                                                     |                                                                                      | DRAWING NUMBER                    | •        | ISSUE                   |  |
| DUR CONNECTION TO QUALITY & SERVICE WITHOUT WRITTEN PERMISSION.     |                                                                                      | 842 Assemb                        | ly       | 1                       |  |