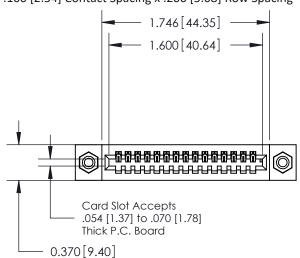

.240 [6.10] Point of Contact-

|                    | EDAC INC          |
|--------------------|-------------------|
|                    | TORONTO, ONTARIO  |
|                    | CANADA            |
| YOUR CONNECTION TO | QUALITY & SERVICE |

|              | ACAD REFERENCE NO | . 842 ENG MASTER |  |  |  |
|--------------|-------------------|------------------|--|--|--|
| DRAWN: J.LEE |                   | DATE: OCT. 06/09 |  |  |  |
|              | CHECKED:          | DATE:            |  |  |  |
|              | SCALE: NTS        | SHEET 1 OF 3     |  |  |  |
|              | DRAWING NUMBER    | ISSUE            |  |  |  |