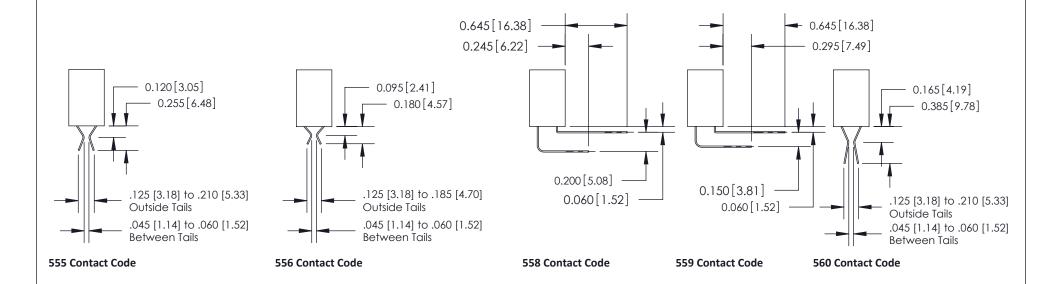

## **Contact Detail**

500-Wire Hole .050x.025(1.27x0.64) - Tail LG=.270(6.86) .100 [2.54] Contact Spacing x .200 [5.08] Row Spacing

**See Accompanying Pages for:** 

- **Contact Bend Details**
- **Mounting Options**

SECTION A-A

842 Assembly

THIS IS A C.A.D. GENERATED DRAWING DO NOT MAKE MANUAL REVISIONS TO MASTER.

ISSUE NUMBER

ORIGINAL

1

| 842/892 Series High Temp Card Edge Connector<br>Contact Bend Detail |                                                                                      | ACAD REFERENCE NO. 842 ENG MASTER |          |                         |  |
|---------------------------------------------------------------------|--------------------------------------------------------------------------------------|-----------------------------------|----------|-------------------------|--|
|                                                                     |                                                                                      | DRAWN: J.LEE                      | DATE: OC | DATE: <b>OCT. 06/09</b> |  |
|                                                                     |                                                                                      | CHECKED:                          | DATE:    | DATE:                   |  |
| EDAC INC                                                            | TORONTO, ONTARIO ARE THE PROPERTY OF EDAC INC.,AND SHALL NOT BE REPRODUCED,OR COPIED | SCALE: NTS                        | SHEET    | 2 OF 3                  |  |
|                                                                     |                                                                                      | DRAWING NUMBER                    | •        | ISSUE                   |  |
| DUR CONNECTION TO QUALITY & SERVICE WITHOUT WRITTEN PERMISSION.     |                                                                                      | 842 Assemb                        | ly       | 1                       |  |