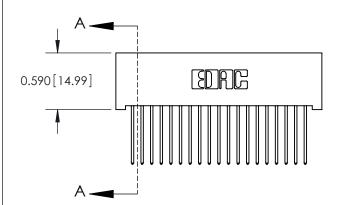

**SECTION A-A** 

842 Assembly

THIS IS A C.A.D. GENERATED DRAWING DO NOT MAKE MANUAL REVISIONS TO MASTER.

ISSUE NUMBER

ORIGINAL

1

| 842/892 Series High Temp Card Edge Connector<br>Contact Bend Detail |                                                                                                                                              | ACAD REFERENCE NO. 842 ENG MASTER |          |                  |  |
|---------------------------------------------------------------------|----------------------------------------------------------------------------------------------------------------------------------------------|-----------------------------------|----------|------------------|--|
|                                                                     |                                                                                                                                              | DRAWN: J.LEE                      | DATE: OC | DATE: OCT. 06/09 |  |
|                                                                     |                                                                                                                                              | CHECKED:                          | DATE:    | DATE:            |  |
| EDAC INC                                                            | THESE DRAWINGS AND SPECIFICATIONS<br>ARE THE PROPERTY OF EDAC INC. AND<br>SHALL NOT BE REPRODUCED, OR COPIED<br>OR USED AS THE BASIS FOR THE | SCALE: NTS                        | SHEET    | 2 OF 3           |  |
| TORONTO, ONTARIO                                                    |                                                                                                                                              | DRAWING NUMBER                    | •        | ISSUE            |  |
| YOUR CONNECTION TO QUALITY & SERVICE                                | MANUFACTURE OR SALE OF APPARATUS                                                                                                             | 842 Assemb                        | ly       | 1                |  |