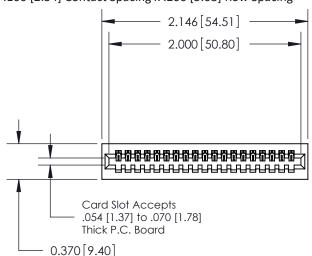

.240 [6.10] Point of Contact-

842/892 Series High Temp Card Edge Connector Part Number: 842-019-540-101

YOUR CONNECTION TO QUALITY & SERVICE

| ACAD REFERENCE NO | . 842 ENG MASTER |  |  |  |
|-------------------|------------------|--|--|--|
| DRAWN: J.LEE      | DATE: OCT. 06/09 |  |  |  |
| CHECKED:          | DATE:            |  |  |  |
| SCALE: NTS        | SHEET 1 OF 3     |  |  |  |
| DRAWING NUMBER    | ISSUE            |  |  |  |