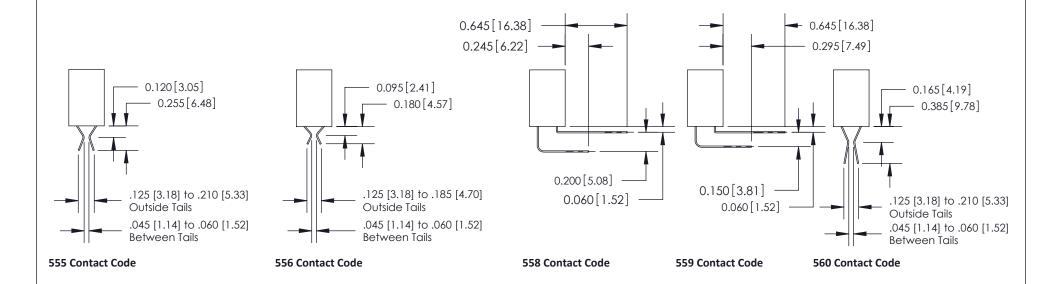

## **Contact Detail**

540-Wire Wrap .025 Sq.(0.64 Sq.) - Tail LG=.570(14.48) .100 [2.54] Contact Spacing x .200 [5.08] Row Spacing

**See Accompanying Pages for:** 

- **Contact Bend Details**
- **Mounting Options**

THIS IS A C.A.D. GENERATED DRAWING DO NOT MAKE MANUAL REVISIONS TO MASTER

SSUE NUMBER

DRIGINAL

1

| 842/892 Series High Temp Card Edge Connector<br>Mounting Options |                                                                                                  | ACAD REFERENCE NO. 842 ENG MASTER |             |         |           |
|------------------------------------------------------------------|--------------------------------------------------------------------------------------------------|-----------------------------------|-------------|---------|-----------|
|                                                                  |                                                                                                  | DRAWN:                            | J.LEE       | DATE: O | CT. 06/09 |
|                                                                  |                                                                                                  | CHECKED:                          |             | DATE:   |           |
| EDAC INC THESE DRAWINGS AND SPECIFICATIONS                       | SCALE:                                                                                           | NTS                               | SHEET :     | 3 OF 3  |           |
| I   S   I   G   TORONTO, ONTARIO                                 | ARE THE PROPERTY OF EDAC INC.,AND SHALL NOT BE REPRODUCED,OR COPIED OR USED AS THE BASIS FOR THE | DRAWING                           | NUMBER      |         | ISSUE     |
| YOUR CONNECTION TO QUALITY & SERVICE                             | MANUFACTURE OR SALE OF APPARATUS                                                                 | 8                                 | 42 Assembly |         | 1         |