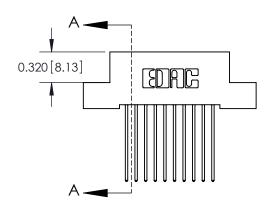

SECTION A-A

842 Assembly

THIS IS A C.A.D. GENERATED DRAWING DO NOT MAKE MANUAL REVISIONS TO MASTER.

ISSUE NUMBER

ORIGINAL

1

| 842/892 Series High Temp Card Edge Connector<br>Contact Bend Detail |                                                                                                                                              | ACAD REFERENCE NO. 842 ENG MASTER |          |                         |  |
|---------------------------------------------------------------------|----------------------------------------------------------------------------------------------------------------------------------------------|-----------------------------------|----------|-------------------------|--|
|                                                                     |                                                                                                                                              | DRAWN: J.LEE                      | DATE: OC | DATE: <b>OCT.</b> 06/09 |  |
|                                                                     |                                                                                                                                              | CHECKED:                          | DATE:    | DATE:                   |  |
| EDAC INC                                                            | THESE DRAWINGS AND SPECIFICATIONS<br>ARE THE PROPERTY OF EDAC INC. AND<br>SHALL NOT BE REPRODUCED, OR COPIED<br>OR USED AS THE BASIS FOR THE | SCALE: NTS                        | SHEET    | 2 OF 3                  |  |
| TORONTO, ONTARIO                                                    |                                                                                                                                              | DRAWING NUMBER                    | •        | ISSUE                   |  |
| YOUR CONNECTION TO QUALITY & SERVICE                                | MANUFACTURE OR SALE OF APPARATUS                                                                                                             | 842 Assemb                        | ly       | 1                       |  |