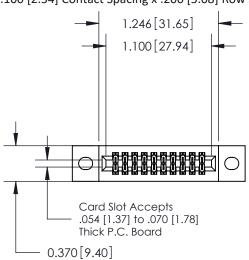

## **Contact Detail**

541-Wire Wrap .025 Sq.(0.64 Sq.) - Tail LG=.760(19.30) .100 [2.54] Contact Spacing x .200 [5.08] Row Spacing

**See Accompanying Pages for:** 

- **Contact Bend Details**
- **Mounting Options**