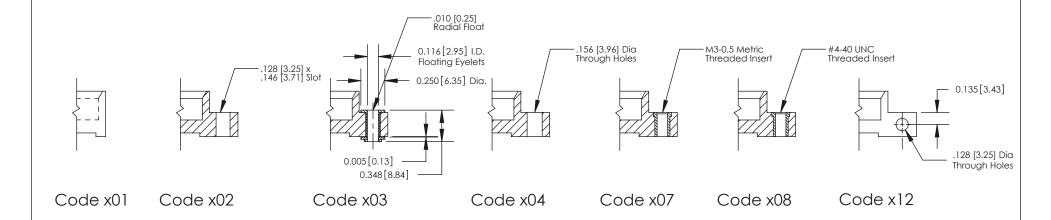

**Mounting Option** 

02-.128 (3.25) Wide Mounting Slots

THIS IS A C.A.D. GENERATED DRAWING DO NOT MAKE MANUAL REVISIONS TO MASTER

SSUE NUMBER

DRIGINAL

1

| 842/892 Series High Temp Card Edge Connector<br>Mounting Options |                                                                                      | ACAD REFERENCE NO. 842 ENG MASTER |             |         |           |
|------------------------------------------------------------------|--------------------------------------------------------------------------------------|-----------------------------------|-------------|---------|-----------|
|                                                                  |                                                                                      | DRAWN:                            | J.LEE       | DATE: O | CT. 06/09 |
|                                                                  |                                                                                      | CHECKED:                          |             | DATE:   |           |
|                                                                  | TORONTO, ONTARIO ARE THE PROPERTY OF EDAC INC.,AND SHALL NOT BE REPRODUCED,OR COPIED | SCALE:                            | NTS         | SHEET : | 3 OF 3    |
| I   S   I   G   TORONTO, ONTARIO                                 |                                                                                      | DRAWING                           | NUMBER      |         | ISSUE     |
| YOUR CONNECTION TO QUALITY & SERVICE                             | MANUFACTURE OR SALE OF APPARATUS                                                     | 8                                 | 42 Assembly |         | 1         |