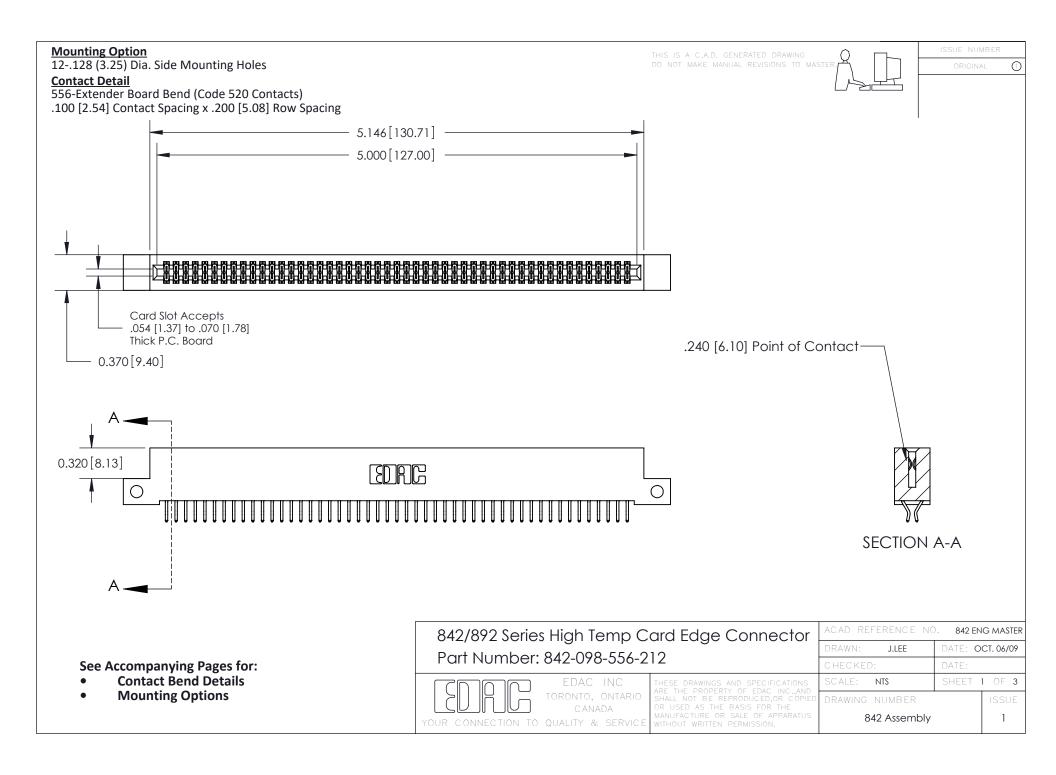

THIS IS A C.A.D. GENERATED DRAWING DO NOT MAKE MANUAL REVISIONS TO MASTER

ORIGINAL (1)



| 842/892 Series High Temp Card Edge Connector<br>Contact Bend Detail |                                                                                                 | ACAD REFERENCE NO. 842 ENG MASTER |             |                  |        |
|---------------------------------------------------------------------|-------------------------------------------------------------------------------------------------|-----------------------------------|-------------|------------------|--------|
|                                                                     |                                                                                                 | DRAWN:                            | J.LEE