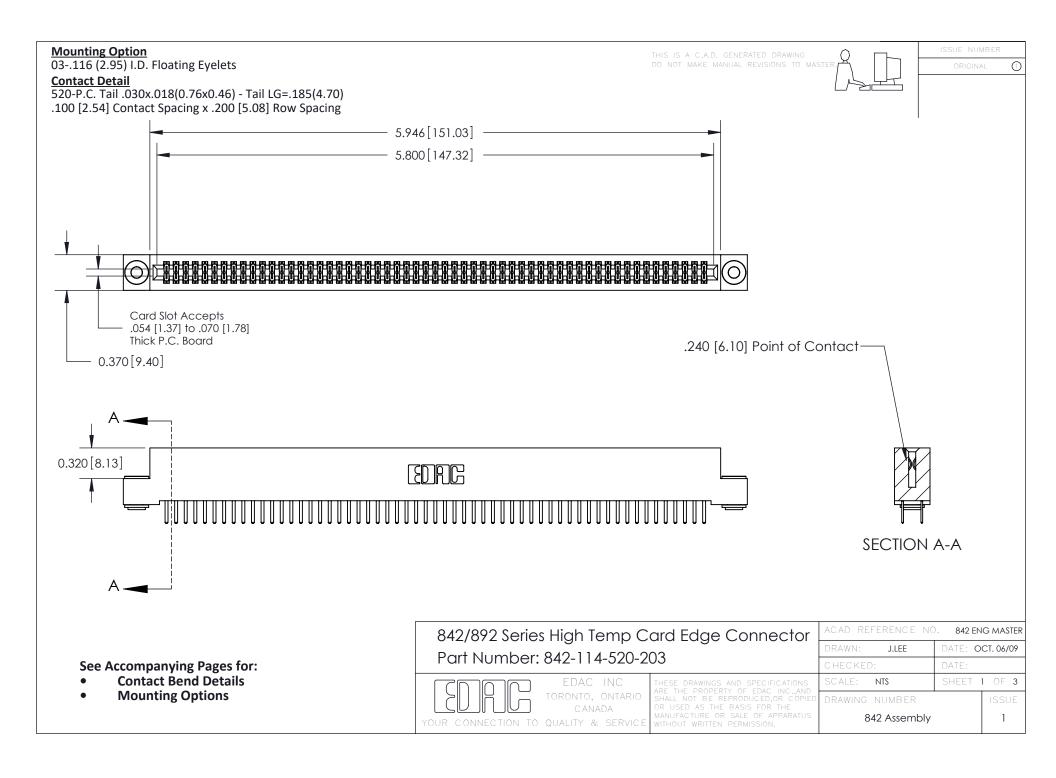

THIS IS A C.A.D. GENERATED DRAWING DO NOT MAKE MANUAL REVISIONS TO MASTER

ORIGINAL (1)



| 842/892 Series High Temp Card Edge Connector<br>Contact Bend Detail |                                                                                                 | ACAD REFERENCE NO. 842 ENG MASTER |             |                  |        |
|---------------------------------------------------------------------|-------------------------------------------------------------------------------------------------|-----------------------------------|-------------|------------------|--------|
|                                                                     |                                                                                                 | DRAWN:                            | J.LEE