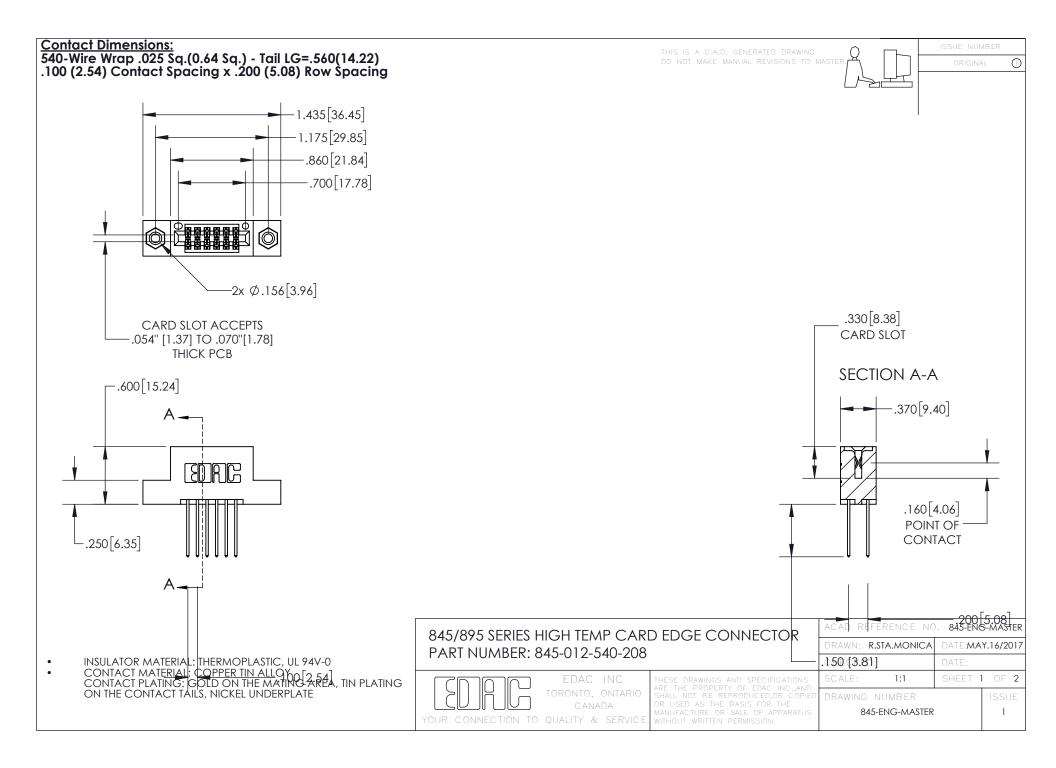

INSULATOR MATERIAL: THERMOPLASTIC POLYESTER, UL 94V-0 DAP MATERIAL AVAILABLE UPON REQUEST

**Contact Code 558** 

CONTACT MATERIAL; COPPER ALLOY CONTACT PLATING: GOLD ON THE MATING AREA, TIN PLATING ON THE CONTACT TAILS, NICKEL UNDERPLATE

## 845/895 SERIES HIGH TEMP CARD EDGE CONNECTOR CONTACT CODE 555,556,558,559,560 DIMENSIONS

YOUR CONNECTION TO QUALITY & SERVICE

Contact Code 559

|   | ACAD REFERENCE NO. 845-ENG-MASTER |                  |  |
|---|-----------------------------------|------------------|--|
|   | DRAWN: R.STA.MONICA               | DATE:MAY.16/2017 |  |
|   | CHECKED:                          | DATE:            |  |
|   | SCALE: 1:1                        | SHEET 2 OF 2     |  |
| D | DRAWING NUMBER                    | ISSUE            |  |