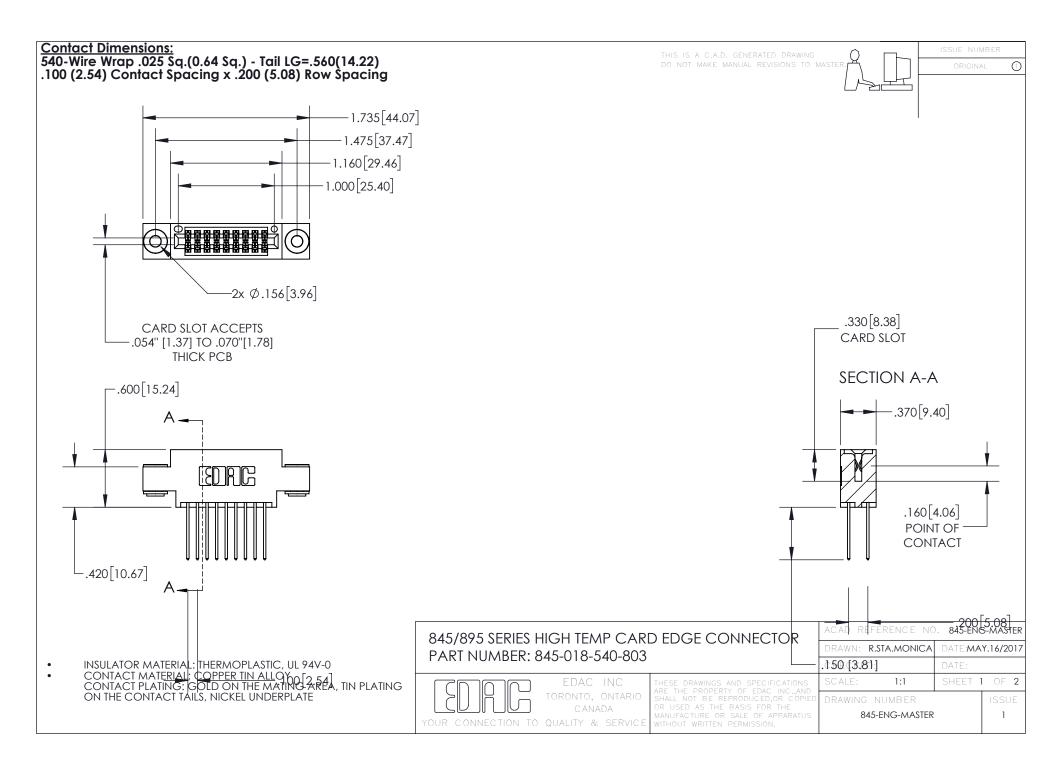

- INSULATOR MATERIAL: THERMOPLASTIC POLYESTER, UL 94V-0 DAP MATERIAL AVAILABLE UPON REQUEST
- CONTACT MATERIAL; COPPER ALLOY

CONTACT PLATING: GOLD ON THE MATING AREA, TIN PLATING ON THE CONTACT TAILS, NICKEL UNDERPLATE