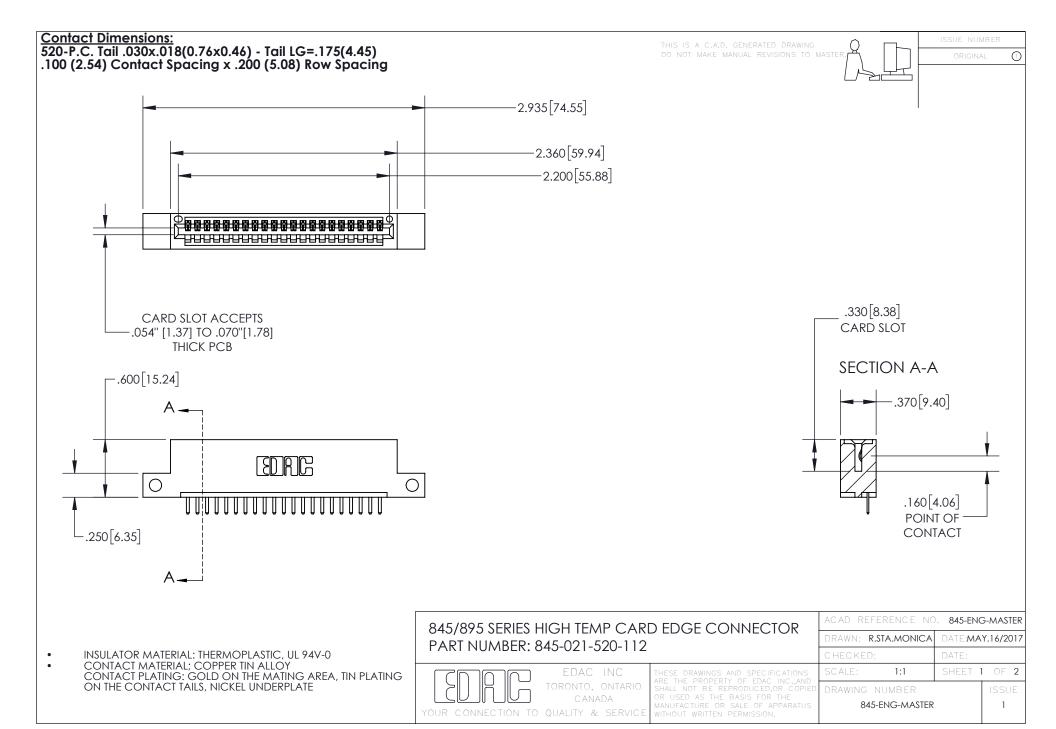

## 845/895 SERIES HIGH TEMP CARD EDGE CONNECTOR CONTACT CODE 555,556,558,559,560 DIMENSIONS

YOUR CONNECTION TO QUALITY & SERVICE

Contact Code 559

|   | ACAD REFERENCE NO. 845-ENG-MASTER |                  |
|---|-----------------------------------|------------------|
|   | DRAWN: R.STA.MONICA               | DATE:MAY.16/2017 |
|   | CHECKED:                          | DATE:            |
|   | SCALE: 1:1                        | SHEET 2 OF 2     |
| D | DRAWING NUMBER                    | ISSUE            |