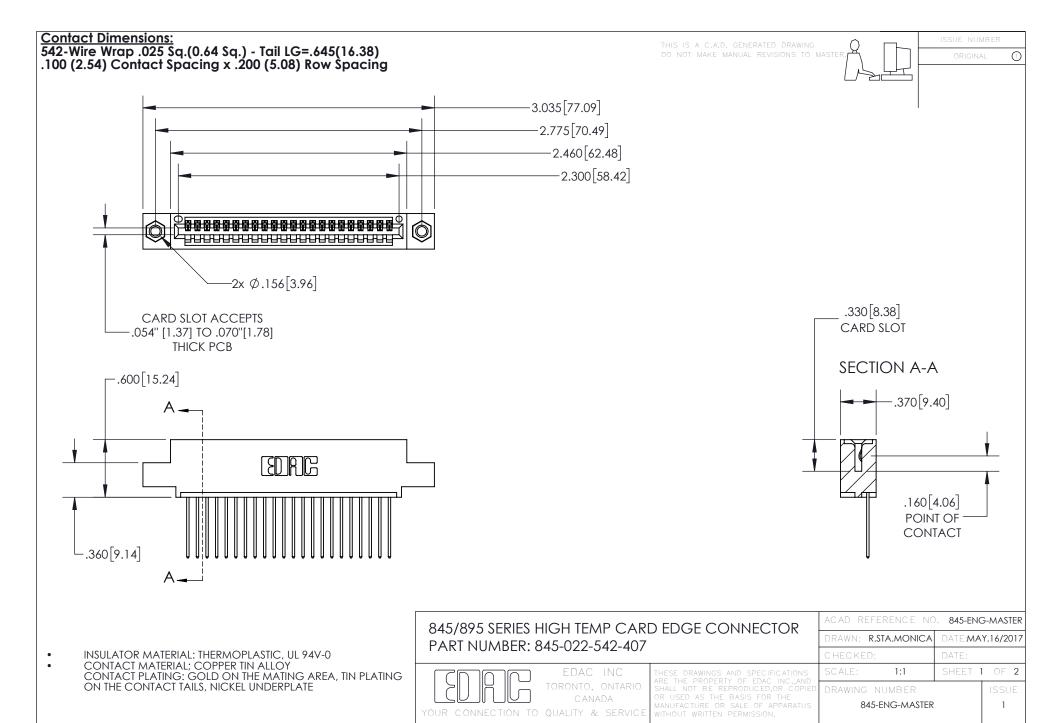

- INSULATOR MATERIAL: THERMOPLASTIC POLYESTER, UL 94V-0 DAP MATERIAL AVAILABLE UPON REQUEST
- CONTACT MATERIAL; COPPER ALLOY

CONTACT PLATING: GOLD ON THE MATING AREA, TIN PLATING ON THE CONTACT TAILS, NICKEL UNDERPLATE