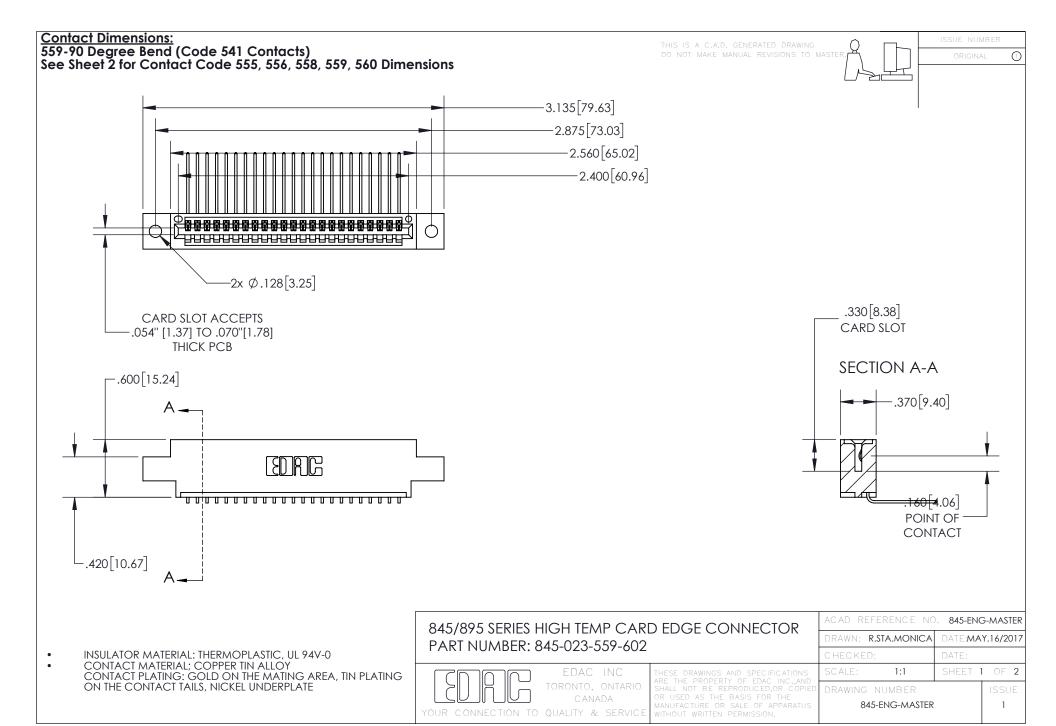

- INSULATOR MATERIAL: THERMOPLASTIC POLYESTER, UL 94V-0 DAP MATERIAL AVAILABLE UPON REQUEST
- CONTACT MATERIAL; COPPER ALLOY

CONTACT PLATING: GOLD ON THE MATING AREA, TIN PLATING ON THE CONTACT TAILS, NICKEL UNDERPLATE

## 845/895 SERIES HIGH TEMP CARD EDGE CONNECTOR CONTACT CODE 555,556,558,559,560 DIMENSIONS

YOUR CONNECTION TO QUALITY & SERVICE

|   | ACAD REFERENCE NO. 845-ENG-MASTER |                  |
|---|-----------------------------------|------------------|
|   | DRAWN: R.STA.MONICA               | DATE:MAY.16/2017 |
|   | CHECKED:                          | DATE:            |
| D | SCALE: 1:1                        | SHEET 2 OF 2     |
|   | DRAWING NUMBER                    | ISSUE            |

845-ENG-MASTER