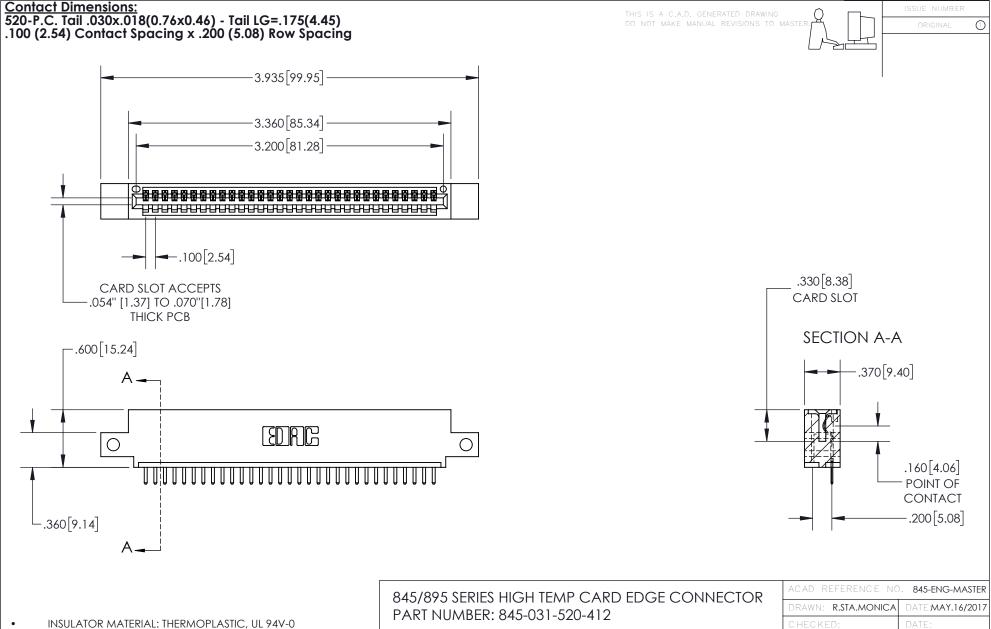

CONTACT MATERIAL; COPPER TIN ALLOY
CONTACT PLATING: GOLD ON THE MATING AREA, TIN PLATING
ON THE CONTACT TAILS, NICKEL UNDERPLATE

YOUR CONNECTION TO QUALITY & SERVICE

| ACAD REFERENCE NO. 845-ENG-MASIER |                  |  |
|-----------------------------------|------------------|--|
| DRAWN: R.STA.MONICA               | DATE:MAY.16/2017 |  |
| CHECKED:                          | DATE:            |  |
| SCALE: 1:1                        | SHEET 1 OF 2     |  |
| DRAWING NUMBER                    | ISSUE            |  |
| 845-ENG-MASTER                    | 1 1              |  |







INSULATOR MATERIAL: THERMOPLASTIC POLYESTER, UL 94V-0 DAP MATERIAL AVAILABLE UPON REQUEST

**Contact Code 558** 

CONTACT MATERIAL; COPPER ALLOY CONTACT PLATING: GOLD ON THE MATING AREA, TIN PLATING ON T