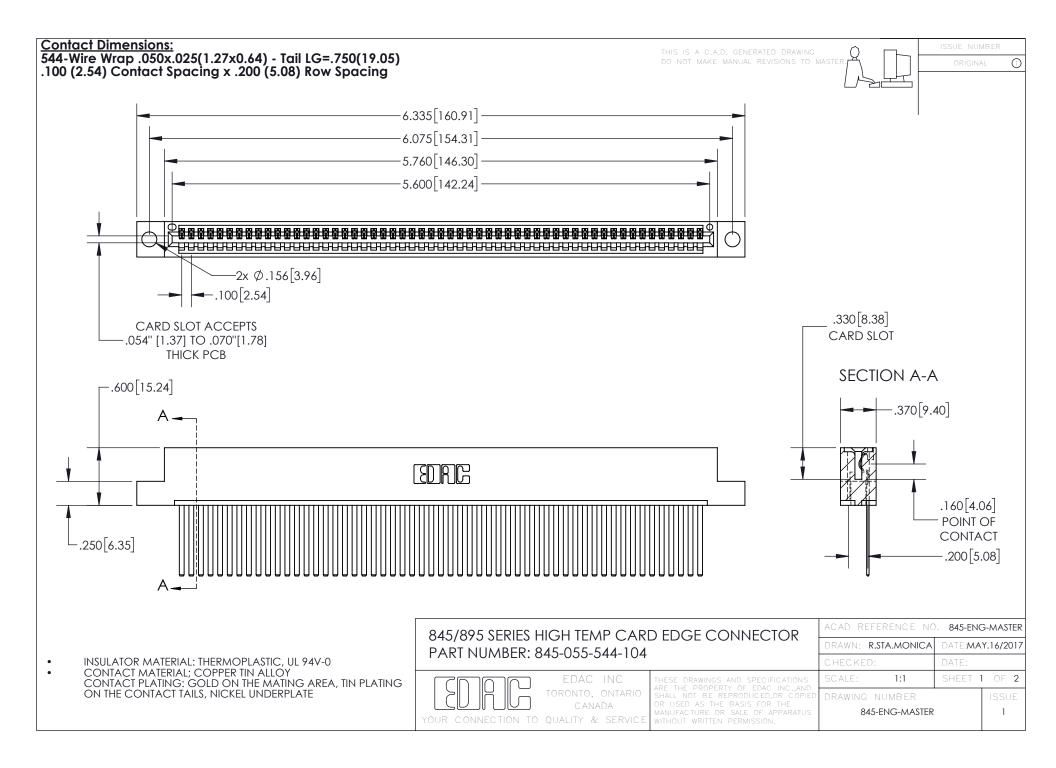

INSULATOR MATERIAL: THERMOPLASTIC POLYESTER, UL 94V-0 DAP MATERIAL AVAILABLE UPON REQUEST

**Contact Code 558** 

CONTACT MATERIAL; COPPER ALLOY CONTACT PLATING: GOLD ON THE MATING AREA, TIN PLATING ON THE CONTACT TAILS, NICKEL UNDERPLATE

## 845/895 SERIES HIGH TEMP CARD EDGE CONNECTOR CONTACT CODE 555,556,558,559,560 DIMENSIONS

YOUR CONNECTION TO QUALITY & SERVICE

Contact Code 559

|   | ACAD REFERENCE NO. 845-ENG-MASTER |                  |  |
|---|-----------------------------------|------------------|--|
|   | DRAWN: R.STA.MONICA               | DATE:MAY.16/2017 |  |
|   | CHECKED:                          | DATE:            |  |
|   | SCALE: 1:1                        | SHEET 2 OF 2     |  |
| D | DRAWING NUMBER                    | ISSUE            |  |

Contact Code 560